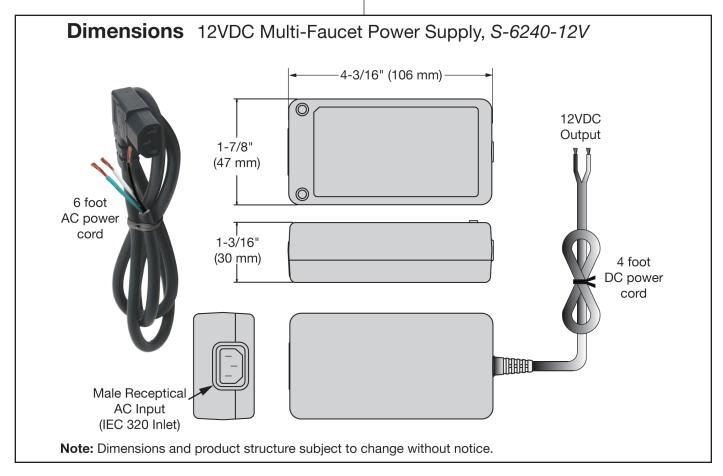

#### **Model Number**

☐ S-6240-12V Universal multi-faucet power supply with 12VDC output

## **Feature Highlights**

- Universal Power Supply 120VAC to 12VDC Input: 100 - 240VAC @ 1.5 amp Output: 12VDC @ 3.33 amps max
- Single power supply supports up to eight (8) sensor activated faucets
- Power supply mounting strap and screws included
- Requires Electrical Termination Enclosure box for mounting power supply, 6"H x 10"W x 4"D (not included)