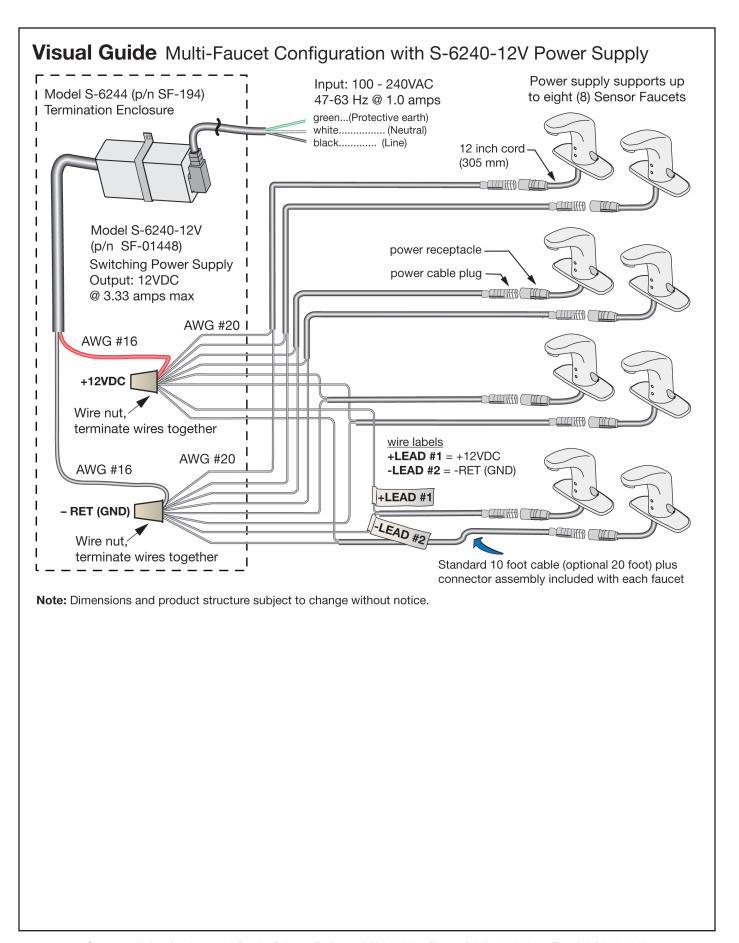

## **Feature Highlights**

- Universal Power Supply 120VAC to 12VDC Input: 100 - 240VAC @ 1.5 amp Output: 12VDC @ 3.33 amps max
- Single power supply supports up to eight (8) sensor activated faucets
- Power supply mounting strap and screws included
- Requires Electrical Termination Enclosure box for mounting power supply, 6"H x 10"W x 4"D (not included)

Symmons p/n S-6244 or equivalent from local electrical supply