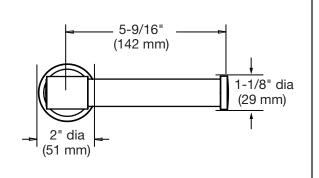

# Dimensions Museo Toilet Paper Holder (left mount), 533TPL

Note: Dimensions subject to change without notice.

**Installation Brief** 