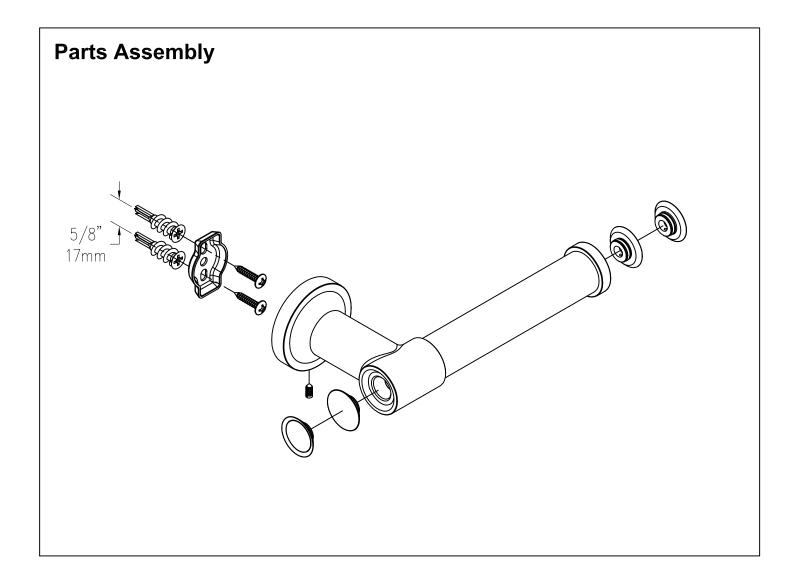

# Dimensions Museo Toilet Paper Holder (left mount), 533TPL

Note: Dimensions subject to change without notice.

**Installation Brief** 