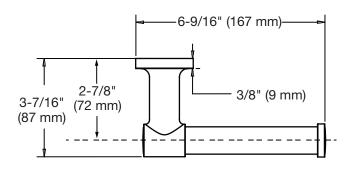

# Dimensions Museo Toilet Paper Holder (left mount), 533TPL

Note: Dimensions subject to change without notice.

**Installation Brief** 