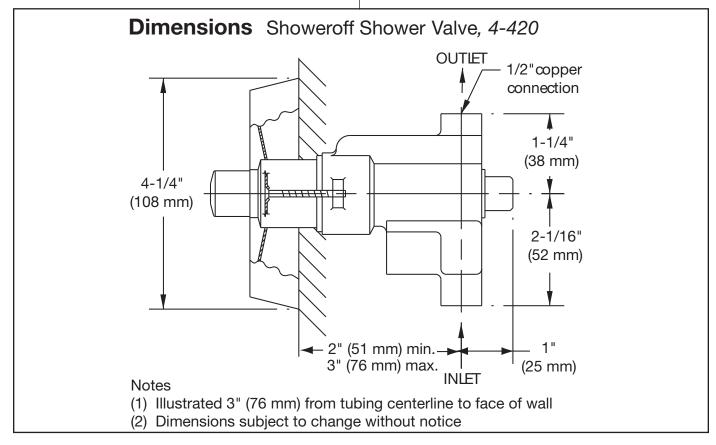

#### **Model Numbers**

4-420 Showeroff shower valve

### Feature Highlights

- Manual Showeroff shower limiter valve
- Valve body made from brass
- Integral service stop for shutting water off when servicing valve cartridge
- 1/2 inch sweat connections
- Vandal resistant mounting fasteners, recessed hex socket type
- Maximum operating pressure: 80 psi (552 kPa)
- Adjustable timing varies depending on inlet pressure
- Polished chrome finish