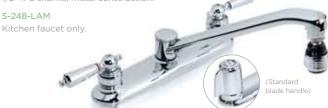

S-248-LAM

Modifications: Suffix CR: Metal cross handles • Suffix Delete LAM: Standard blade handle (chrome only) • Suffix FR: .5 GPM flow restrictor outlet spray (vandal resistant) + Suffix LCF: Clear acrylic handle + Suffix LPO: White insert handle + Suffix LWG: Wrist blade handle + Suffix NA: Non-aerated laminar flow outlet spray