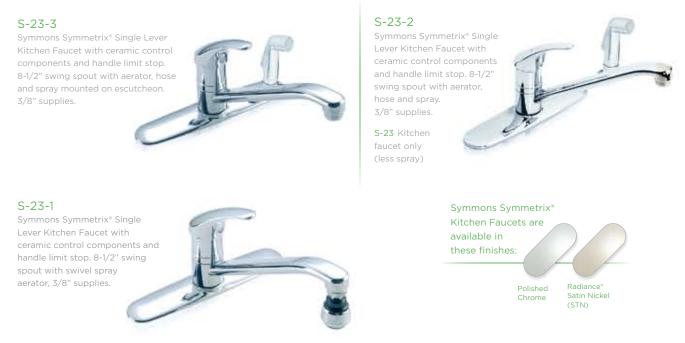

## Single Handle Kitchen Faucets

Single lever Kitchen Faucets with ceramic control components and 6" or 8" centers.

Modifications: Suffix 10: 10-7/8" swing spout with aerator • Suffix BH: Braided hose supplies • Suffix FR: .5 GPM flow restrictor outlet spray (vandal resistant) • Suffix IPS: 1/2" IPS adaptors • Suffix LP: Loop handle • Suffix LST: Long supply tubes (kitchen supplies 18") eliminates separate risers from stops • Suffix NA: Non-aerated laminar flow outlet spray • Suffix SM: Single hole mounting • Suffix VP: Vandal resistant aerator (lavatory only) • SuffixW: Extra long (6") lever handle (chrome only)

## Two Handle Kitchen Faucets

Two handle Kitchen Faucet with quarter turn ceramic control components and 8" centers.

## S-248-2-LAM

Symmons Symmetrix® Two Handle Kitchen Faucet with quarter turn ceramic control components and lever handles with chrome inserts. 8-1/2" swing spout with aerator, hose and spray, 1/2" IPS shanks, metal construction.

## S-248-1-LAM

Symmons Symmetrix<sup>®</sup> Two Handle Kitchen Faucet with quarter turn ceramic control components and metal insert lever handles. 8-1/2" swing spout with swivel spray aerator, 1/2" IPS shanks, metal construction.