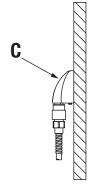

### **Dimensions**

| Measurements |                 |
|--------------|-----------------|
| А            | 2 1/8", 54 mm   |
| В            | Ø 3 1/4", 83 mm |
| С            | 1/2" IPS        |

Note: Dimensions are subject to change without notice.