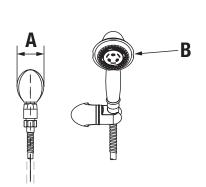

### **Dimensions**

| Measurements |                 |
|--------------|-----------------|
| А            | 2 1/8", 54 mm   |
| В            | Ø 3 1/4", 83 mm |
| С            | 1/2" IPS        |

Note: Dimensions are subject to change without notice.