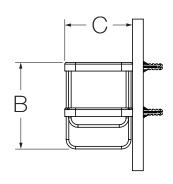

## **Dimensions**

| Measurements |                     |  |
|--------------|---------------------|--|
| Α            | 8-3/8", 213 mm      |  |
| В            | 4", 102 mm          |  |
| С            | 3-1/8", 79 mm       |  |
| D            | (2x) 6-1/4", 159 mm |  |
| Ε            | (2x) 2-1/8", 54 mm  |  |
| F            | (4x) Hole Size      |  |
|              | Ø 1/4". 6 mm        |  |