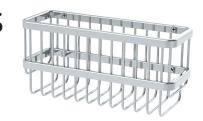

0492-SB (CD0492-3SB-BBZ) Wall Mounted Soap Basket **Specification Submittal** 

| Model Numbers                                                                                                                                                                                                    | Specification                                                                                              |
|------------------------------------------------------------------------------------------------------------------------------------------------------------------------------------------------------------------|------------------------------------------------------------------------------------------------------------|
| ☐ 0492-SB Wall Mounted Soap Basket                                                                                                                                                                               | Wall Mounted Soap Basket shall be made from metal construction, plated in standard polished chrome finish. |
| Warranty                                                                                                                                                                                                         |                                                                                                            |
| Limited Lifetime - to the original end purchaser in consumer/residential installations.  5 Years - for industrial/commercial installations. Refer to www.symmons.com/warranty for complete warranty information. |                                                                                                            |