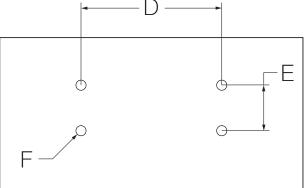

## **Dimensions**

| Measurements |                     |  |
|--------------|---------------------|--|
| Α            | 8-3/8", 213 mm      |  |
| В            | 4", 102 mm          |  |
| С            | 3-1/8", 79 mm       |  |
| D            | (2x) 6-1/4", 159 mm |  |
| Ε            | (2x) 2-1/8", 54 mm  |  |
| F            | (4x) Hole Size      |  |
|              | Ø 1/4". 6 mm        |  |