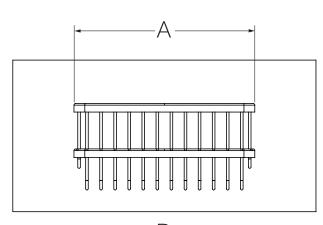

## **Dimensions**

| Measurements |                     |  |
|--------------|---------------------|--|
| Α            | 8-3/8", 213 mm      |  |
| В            | 4", 102 mm          |  |
| С            | 3-1/8", 79 mm       |  |
| D            | (2x) 6-1/4", 159 mm |  |
| Ε            | (2x) 2-1/8", 54 mm  |  |
| F            | (4x) Hole Size      |  |
|              | Ø 1/4". 6 mm        |  |