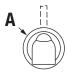

# 552TSD

| Measurements |                 |  |
|--------------|-----------------|--|
| А            | Ø 2 5/8", 67 mm |  |
| В            | 5 7/8", 149 mm  |  |
| С            | 1/2" - 14 NPT   |  |

| Required for Installation |  |  |
|---------------------------|--|--|
| Teflon Tape               |  |  |