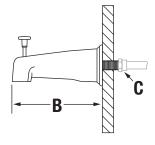

# 552TSD

| Measurements |                 |  |
|--------------|-----------------|--|
| А            | Ø 2 5/8", 67 mm |  |
| В            | 5 7/8", 149 mm  |  |
| С            | 1/2" - 14 NPT   |  |

| Required for Installation |  |  |
|---------------------------|--|--|
| Teflon Tape               |  |  |

**Note:** Dimensions are subject to change without notice.