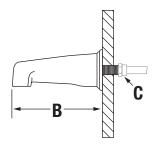

# 552TSD

| Measurements |                 |  |
|--------------|-----------------|--|
| А            | Ø 2 5/8", 67 mm |  |
| В            | 5 7/8", 149 mm  |  |
| С            | 1/2" - 14 NPT   |  |

| Required for Installation |  |  |
|---------------------------|--|--|
| Teflon Tape               |  |  |