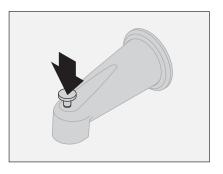

#### Installation

1) Install tub spout to stub out pipe. Turn clockwise to secure.