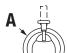

# 552TSD

| Measurements |                 |  |
|--------------|-----------------|--|
| А            | Ø 2 5/8", 67 mm |  |
| В            | 5 7/8", 149 mm  |  |
| С            | 1/2" - 14 NPT   |  |

| Required for Installation |  |  |
|---------------------------|--|--|
| Teflon Tape               |  |  |