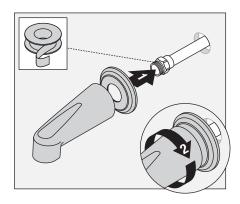

#### Installation

1) Install tub spout to stub out pipe. Turn clockwise to secure.