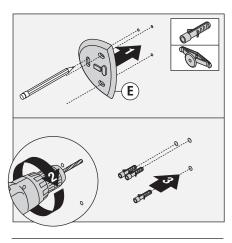

### Installation

 Install wall elbow (A) and escutcheon (B) to stub out pipe. Turn clockwise to secure.

**Option:** Place mounting plate (E) in position, mark and drill 3/16" holes into wall. Install anchors.

 Place mounting plate (E) in position, mark and drill 1/8" pilot holes into stud.

 Remove cover of hand shower cradle (C). Install cradle and mounting plate (E). Secure with three screws (D). Replace cover on hand shower cradle.