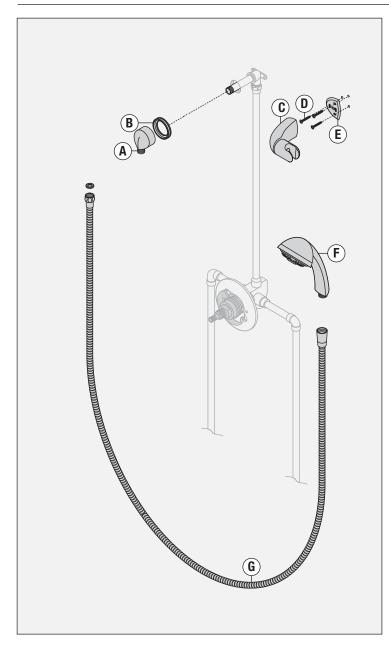

#### Parts Breakdown

| Replacement Parts |                       |             |  |  |
|-------------------|-----------------------|-------------|--|--|
| Item              | Description           | Part Number |  |  |
| F                 | 3 Mode Hand<br>Shower | 552W        |  |  |

### Installation

 Install wall elbow (A) and escutcheon (B) to stub out pipe. Turn clockwise to secure.

**Option:** Place mounting plate (E) in position, mark and drill 3/16" holes into wall. Install anchors.

 Place mounting plate (E) in position, mark and drill 1/8" pilot holes into stud.

 Remove cover of hand shower cradle (C). Install cradle and mounting plate (E). Secure with three screws (D). Replace cover on hand shower cradle.

 Attach large end of hand shower hose (G) to hand shower head (F). Attach small end of hand shower hose (G) to wall elbow (A). Turn clockwise to tighten.