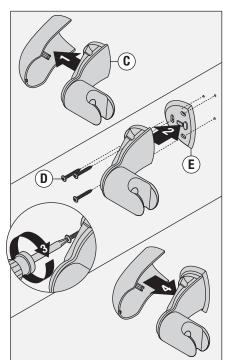

 Place mounting plate (E) in position, mark and drill 1/8" pilot holes into stud.

 Remove cover of hand shower cradle (C). Install cradle and mounting plate (E). Secure with three screws (D). Replace cover on hand shower cradle.