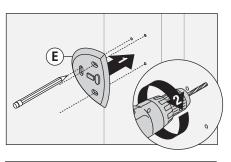

### Installation

 Install wall elbow (A) and escutcheon (B) to stub out pipe. Turn clockwise to secure.

**Option:** Place mounting plate (E) in position, mark and drill 3/16" holes into wall. Install anchors.

 Place mounting plate (E) in position, mark and drill 1/8" pilot holes into stud.

 Remove cover of hand shower cradle (C). Install cradle and mounting plate (E). Secure with three screws (D). Replace cover on hand shower cradle.