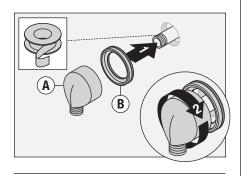

### Installation

 Install wall elbow (A) and escutcheon (B) to stub out pipe. Turn clockwise to secure.

**Option:** Place mounting plate (E) in position, mark and drill 3/16" holes into wall. Install anchors.