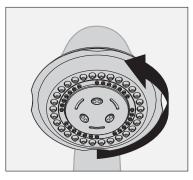

er Drill               |  |  |  |



### 552HS Elm<sup>™</sup> 3 Mode Hand Shower Assembly Operation & Maintenance Manual

### Installation

 Install wall elbow (A) and escutcheon (B) to stub out pipe. Turn clockwise to secure.



**Option:** Place mounting plate (E) in position, mark and drill 3/16" holes into wall. Install anchors.



 Place mounting plate (E) in position, mark and drill 1/8" pilot holes into stud.



 Remove cover of hand shower cradle (C). Install cradle and mounting plate (E). Secure with three screws (D). Replace cover on hand shower cradle.



 Attach large end of hand shower hose (G) to hand shower head (F). Attach small end of hand shower hose (G) to wall elbow (A). Turn clockwise to tighten.





#### Operation

1) Turn shower head to desired mode of operation.



### **Care and Cleaning**

1) Clean finished trim area with a soft cloth using mild soap and water or a non-abrasive cleaner and then quickly rinse with water.

### **Troubleshooting Chart**

| Problem             | Cause                                                        | Solution                                                                                                                                   |
|---------------------|--------------------------------------------------------------|--------------------------------------------------------------------------------------------------------------------------------------------|
| Finish is spotting. | Elements in water supply may cause water staining on finish. | Clean finished trim area with a soft<br>cloth using mild soap a