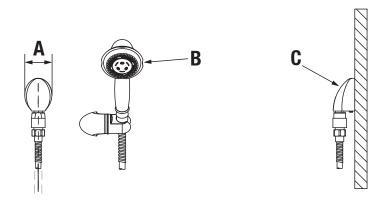

Dimensions

| Measurements |                 |  |  |  |
|--------------|-----------------|--|--|--|
| A            | 2 1/8", 54 mm   |  |  |  |
| В            | Ø 3 1/4", 83 mm |  |  |  |
| С            | 1/2" I.P.S.     |  |  |  |

Note: Dimensions are subject to change without notice.