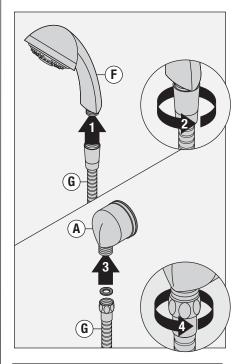

 Attach large end of hand shower hose (G) to hand shower head (F). Attach small end of hand shower hose (G) to wall elbow (A). Turn clockwise to tighten.