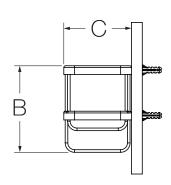

## **Dimensions**

| Measurements |                     |  |
|--------------|---------------------|--|
| Α            | 8-3/8", 213 mm      |  |
| В            | 4", 102 mm          |  |
| О            | 3-1/8", 79 mm       |  |
| О            | (2x) 6-1/4", 159 mm |  |
| Ε            | (2x) 2-1/8", 54 mm  |  |
| F            | (4x) Hole Size      |  |
|              | Ø 1/4", 6 mm        |  |