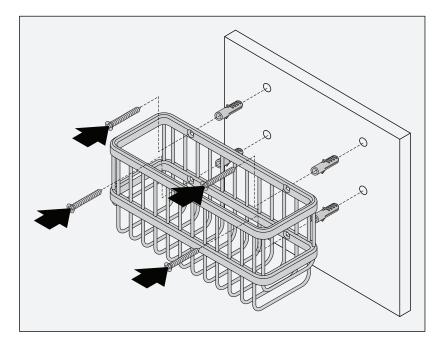

## **Parts Breakdown**

| Tools Required for Installation |  |  |
|---------------------------------|--|--|
| Drill                           |  |  |
| Phillips Head<br>Screwdriver    |  |  |

▲ WARNING: This product can expose you to chemicals including lead, which is known to the state of California to cause cancer, birth defects, or other reproductive harm. For more information, go to www.P65Warnings.ca.gov.