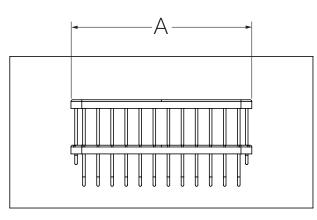

## **Dimensions**

| Measurements |                     |  |
|--------------|---------------------|--|
| Α            | 8-3/8", 213 mm      |  |
| В            | 4", 102 mm          |  |
| О            | 3-1/8", 79 mm       |  |
| О            | (2x) 6-1/4", 159 mm |  |
| Ε            | (2x) 2-1/8", 54 mm  |  |
| F            | (4x) Hole Size      |  |
|              | Ø 1/4", 6 mm        |  |