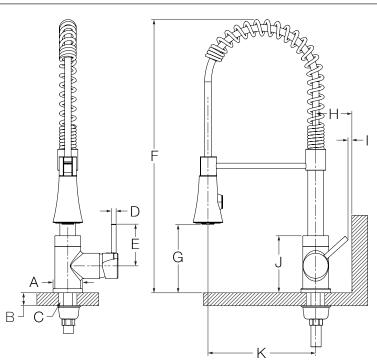

## Dimensions

| Measurements |                      |  |  |  |  |  |
|--------------|----------------------|--|--|--|--|--|
| Α            | Ø 2-3/16", 56 mm     |  |  |  |  |  |
| В            | Deck Thickness Ref.  |  |  |  |  |  |
|              | Max. 1-1/2", 38 mm   |  |  |  |  |  |
| С            | Hole Size            |  |  |  |  |  |
|              | Min. Ø 1-3/4", 44 mm |  |  |  |  |  |
|              | Max. Ø 1-7/8", 48 mm |  |  |  |  |  |
| D            | Ø 3/8", 10 mm        |  |  |  |  |  |
| Е            | 3-1/8", 79 mm        |  |  |  |  |  |
| F            | 20-3/8", 518 mm      |  |  |  |  |  |
| G            | 5-1/8", 130 mm       |  |  |  |  |  |
| Н            | Min. 3-1/8", 79 mm   |  |  |  |  |  |
| Ι            | 3/4", 19 mm          |  |  |  |  |  |
| J            | 4-1/4", 108 mm       |  |  |  |  |  |
| Κ            | 8-1/16", 205 mm      |  |  |  |  |  |

## Notes:

1) Hoses removed for clarity.

2) Dimensions subject to change without notice.

|                  | Replacement Parts |                                          |          |                                    |
|------------------|-------------------|------------------------------------------|----------|------------------------------------|
|                  | Item              | Descripti                                | ion      | Part Number                        |
|                  | A                 | Pull-Down Wand Hose                      |          | RK-032 (Black)<br>RK-032-GY (Gray) |
|                  |                   | Pull-Down V                              | Vand     | RK-030                             |
|                  |                   | Cartridge                                |          | KN-4                               |
|                  | D<br>E<br>F       | Plug Butt<br>Set Scre<br>Handle          | w        | RK-009                             |
|                  | G<br>H            | Mounting Fl<br>Mounting                  |          | RK-008                             |
|                  |                   | <b>Tools Requir</b>                      | ed for I | Installation                       |
|                  | Adju              | Adjustable Wrench                        |          |                                    |
|                  | Ha                | en Wrench:<br>ndle (2 mm)<br>pout (2 mm) |          |                                    |
|                  |                   | nillips Head<br>crewdriver               |          |                                    |
|                  | Pli               | umber Tape                               |          | Q                                  |
| 3/8" COMPRESSION |                   | Silicone                                 | Q        |                                    |