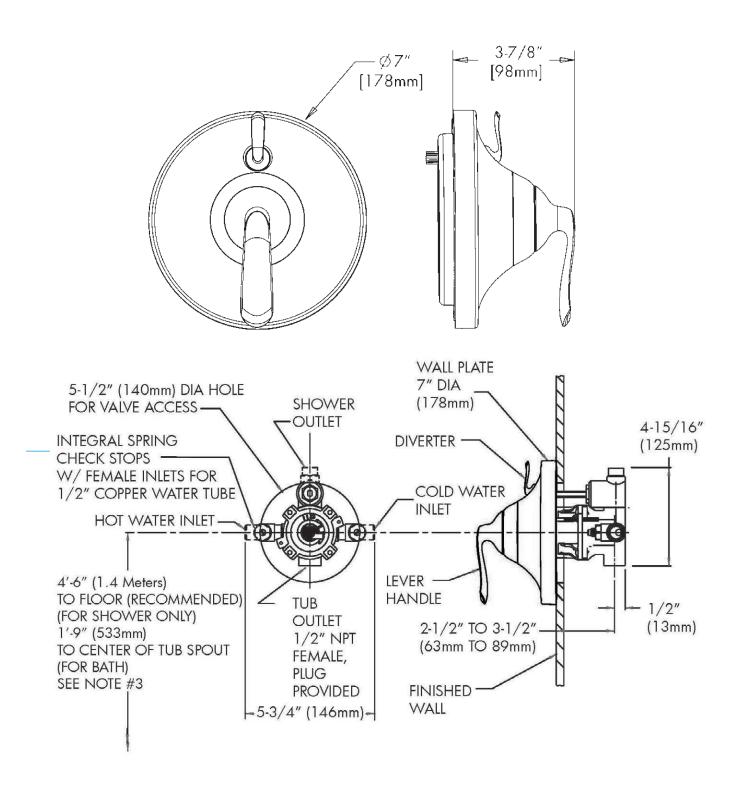

### **WARRANTY:**

• 5 Year Limited

DIMENSIONS: NOTE: 1. All dimensions are in inches (millimeters) unless otherwise specified and are subject to change without notice. 2. Unless otherwise specified, all inlets and outlets are 1/2\* female copper sweat. 3. For ADA mounting locations, consult ADAAG, ANSI A117.1, or static regulations. Contractor pack valves & trim kits available