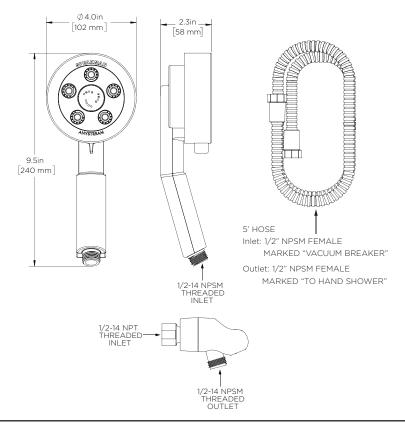

#### **FEATURES:**

- 5 plungers, 45 sprays
- 12 center massage jets
- Durable plastic construction
- Spray adjusting faceplate
- Patented plungers resist scale buildup
- Includes 5' metal hose with built-in vacuum breaker and arm bracket
- 2.5 gpm (9.5 L/min) flow rate

## DIMENSIONS: NOTE: 1. All dimensions are in inches (millimeters) unless otherwise specified and are subject to change without notice.

F: 800-977-2747