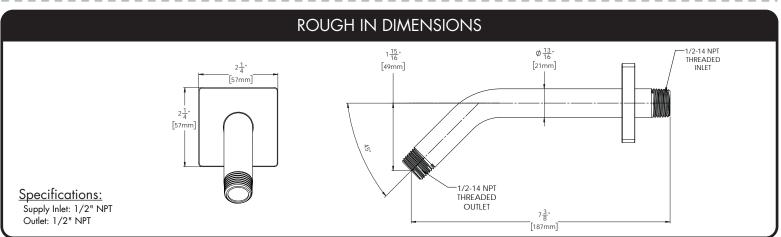

**IMPORTANT**

 $\triangle$ 

Be sure to read instructions thoroughly before beginning installation. Do not overtighten any connections or damage may occur.

## SAFETY TIPS

0

Cover your drain to prevent loss of parts.

### MAINTENANCE

0

Your new Shower Arm is designed for years of trouble-free performance. Keep it looking new by cleaning it periodically with a soft cloth. Avoid abrasive cleaners, steel wool and harsh chemicals as these will dull the finish and void your warranty.

#### WARRANTY

0

Additional warranty information can be found at: www.speakman.com











For additional assistance or service please contact:

### **SPEAKMAN®** Company 400 Anchor Mill Road New Castle, DE 19720



عُرِينَ 800-537-2107



customerservice@speakman.com



www.speakman.com

92-CDS2501-01