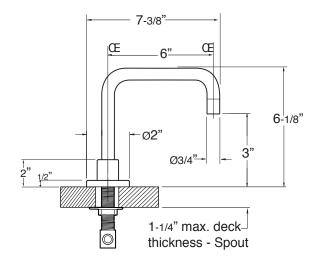

## Widespread Lavatory Carina X Handle

1.443008

NOTE: Spout and valves install through 1-1/4" diameter holes

Note: Measurements are subject to change or cancellation. No responsibility is assumed for use of superseded or voided pages.