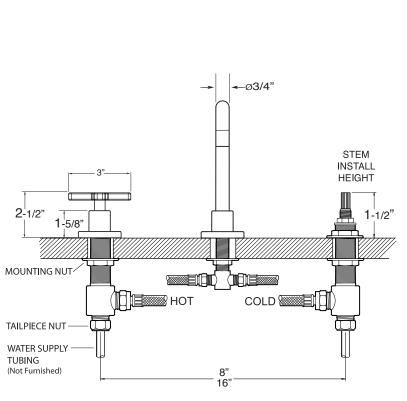

## **FEATURES:**

- All brass construction. Flexible hoses designed to be installed on 8" to 16" centers. Includes soft touch drain assembly. P/N 18.11.052
- · Cross style handles with inside screw attachment.
- 20 PT. 1/4-turn ceramic disc valve cartridge.
- Available in all finishes. Warranty varies according to finish selection.
- · Standard aerator is limited to 1.2 gpm.
- Certified to meet or exceed the following codes and standards: ASME A112.18.1/CSAB 125.1-2012

## Widespread Lavatory Carina X Handle

1.443008

NOTE: Spout and valves install through 1-1/4" diameter holes

Note: Measurements are subject to change or cancellation. No responsibility is assumed for use of superseded or voided pages.