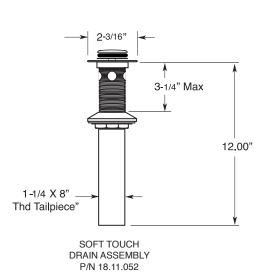

## **FEATURES:**

- All brass construction. Flexible hoses designed to be installed on 8" to 16" centers. Includes soft touch drain assembly. P/N 18.11.052
- · Cross style handles with inside screw attachment.
- 20 PT. 1/4-turn ceramic disc valve cartridge.
- Available in all finishes. Warranty varies according to finish selection.
- · Standard aerator is limited to 1.2 gpm.
- Certified to meet or exceed the following codes and standards: ASME A112.18.1/CSAB 125.1-2012