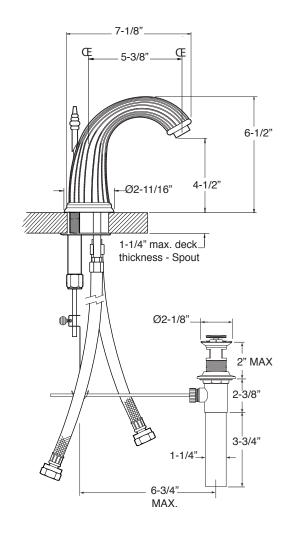

Series 3200

1.324508

Devon

Widespread Lavatory Set

**NOTE:** Spout and valves install through 1-1/4" diameter holes

Note: Measurements are subject to change or cancellation. No responsibility is assumed for use of superseded or voided pages.