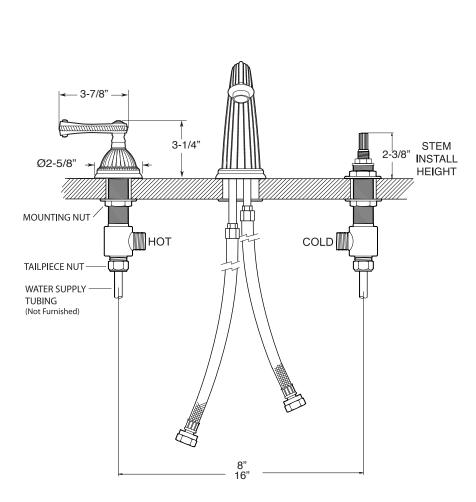

Series 3200

1.324508

Devon

Widespread Lavatory Set

**NOTE:** Spout and valves install through 1-1/4" diameter holes

Note: Measurements are subject to change or cancellation. No responsibility is assumed for use of superseded or voided pages.