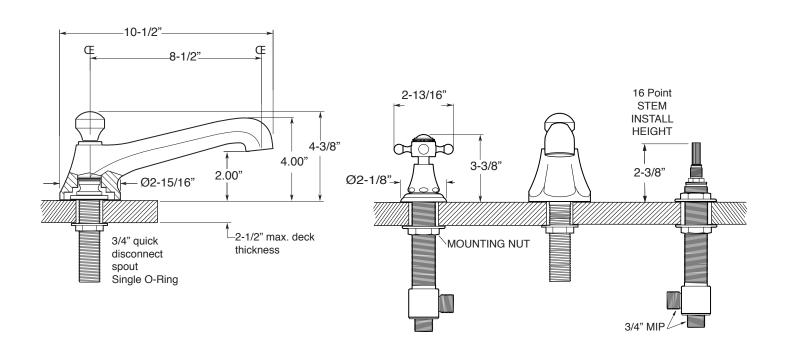

## Series 300

St. Michel
Roman Tub Set with Deckmount Handshower and
Diverter
1.305593
(1.305593T - Trim only)

Spout and valves install through 1-1/4" diameter holes.
Plumber to provide 3/4" supply lines to valves

NOTE: 1/2" outlet for in-line vacuum breaker (18.15.055), and 60" chrome spiral hose (18.10.016) - INCLUDED

Note: Measurements are subject to change or cancellation. No responsibility is assumed for use of superseded or voided pages.