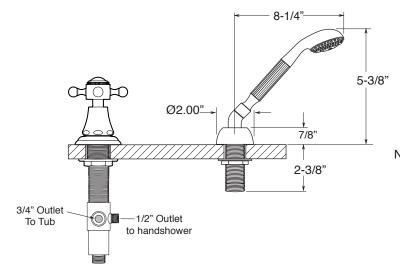

## Series 300

St. Michel
Roman Tub Set with Deckmount Handshower and
Diverter
1.305593
(1.305593T - Trim only)

Spout and valves install through 1-1/4" diameter holes.
Plumber to provide 3/4" supply lines to valves

NOTE: 1/2" outlet for in-line vacuum breaker (18.15.055), and 60" chrome spiral hose (18.10.016) - INCLUDED

Note: Measurements are subject to change or cancellation. No responsibility is assumed for use of superseded or voided pages.