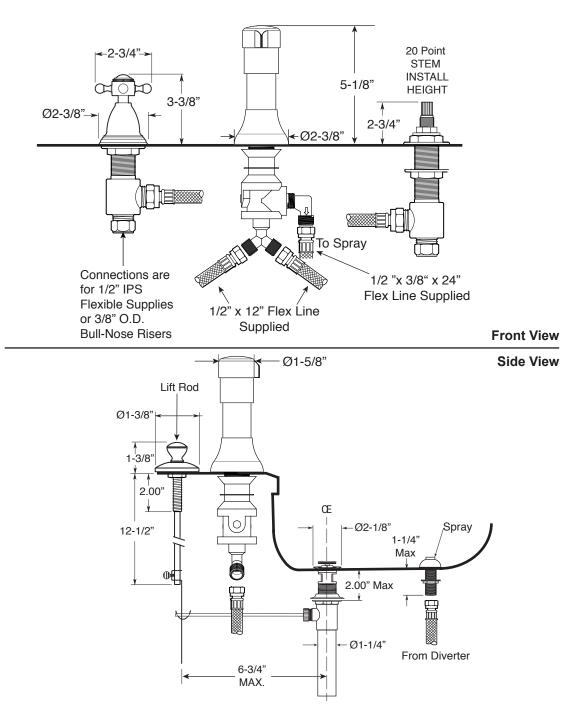

## FEATURES:

- All brass construction.
- Hot & Cold valves and integral Vacuum Breaker/Diverter require 1-1/4" (max.) holes.
- Includes pop-up drain assembly with overflow. Longer ball rod available on request. P/N: APS.11.019
- Diverter controls water flow between douche spray & flushing rim.
- 1/4-turn ceramic disc valve cartridges for handles.
- Available in all finishes. Warranty varies according to finish selection.
- Certified to meet and/or exceed the following codes and standards: ASME A112.18.1/CSAB125.1-2012.

## Specifications

## **Deck Mount Bidet Set**

1.001490

## **Alexandria Handle**



Note: Measurements are subject to change. No responsibility is assumed for use of superseded or voided pages.