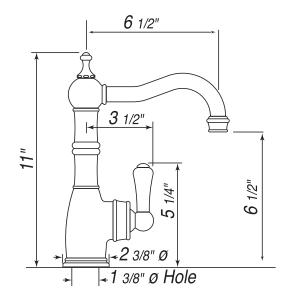

## Single Lever Single Hole Bar Faucet

U.4739

| FEATURES |  |
|----------|--|
|----------|--|

- Metal levers only
- Made from solid brass bar stock
- CNC machined
- Ceramic disk control cartridge
- Swivel spout with two point bearing and sealing
- 1 3/4" max. installation on bench

## Single Lever Single Hole Bar Faucet