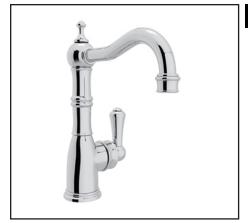

## Single Lever Single Hole Bar Faucet

U.4739

| FEATURES |  |
|----------|--|
|----------|--|

- Metal levers only
- Made from solid brass bar stock
- CNC machined
- Ceramic disk control cartridge
- Swivel spout with two point bearing and sealing
- 1 3/4" max. installation on bench

## Single Lever Single Hole Bar Faucet