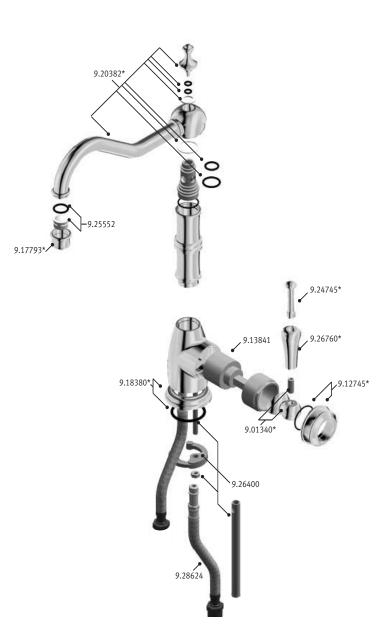

## Single Lever Single Hole Bar Faucet

U.4739

| FEATURES |  |
|----------|--|
|----------|--|

- Metal levers only
- Made from solid brass bar stock
- CNC machined
- Ceramic disk control cartridge
- Swivel spout with two point bearing and sealing
- 1 3/4" max. installation on bench

## Single Lever Single Hole Bar Faucet