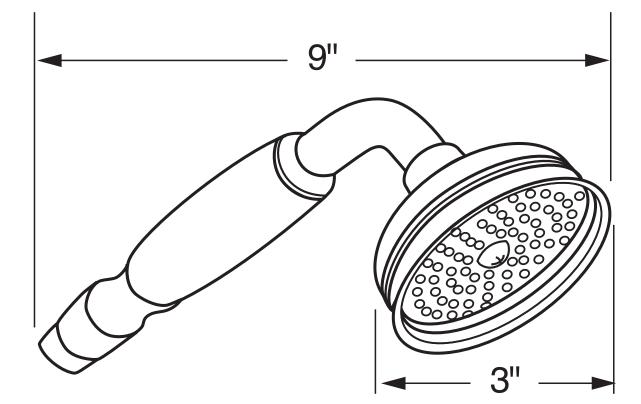

## SINGLE-FUNCTION ANTI-CAL HANDSHOWER

Spa Shower Collection

1101/8E (Brass Handle)

### FEATURES

- Single-function Classic Spray pattern
- 1/2" male connection
- Flow rate 1.75 GPM
- Serviceable faceplate
- Old Iron finish only available in 1101/8E
- Flexible calcium resistant nozzles on spray face allow for easy removal of hard water build-up
- Brass construction