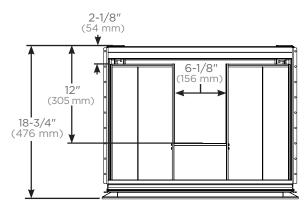

## VADRAWER in D18 - Plumbing and sink clearance

Top view for plumbing and sink clearance

Side views for plumbing and sink clearance with door front

\*Not compatible in locations where undercounter sinks are used or where a drain will need clearance.