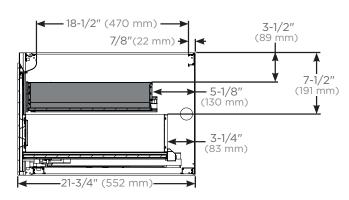

## VADRAWER in D18 - Plumbing and sink clearance

Top view for plumbing and sink clearance

Side views for plumbing and sink clearance with door front

\*Not compatible in locations where undercounter sinks are used or where a drain will need clearance.