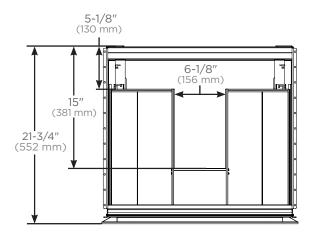

# VADRAWER in D21 - Plumbing and sink clearance

Top view for plumbing and sink clearance

Side views for plumbing and sink clearance with door front

\*Not compatible in locations where undercounter sinks are used or where a drain will need clearance.