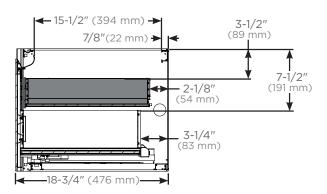

## VADRAWER in D18 - Plumbing and sink clearance

Top view for plumbing and sink clearance

Side views for plumbing and sink clearance with door front

\*Not compatible in locations where undercounter sinks are used or where a drain will need clearance.