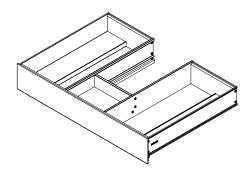

# Features

- Drawer within a drawer provides easy access to smaller items
- Can be used in a dry styling space
- Insert drawer can be used in both Cartesian D18 & D21 depths
- Plumbing drawer to allow clearance for drain
- Handleless ergonomic continuous drawer
- Includes 5 glass organizing bins

- All aluminum and glass construction designed for disassembly and recycle, aluminum structural frame and drawer sides, glass drawer fronts, and safety backed glass drawer bottom
- Heavy duty, full extension, soft close drawers slides
- Glass fronts are replaceable
- Includes installation hardware