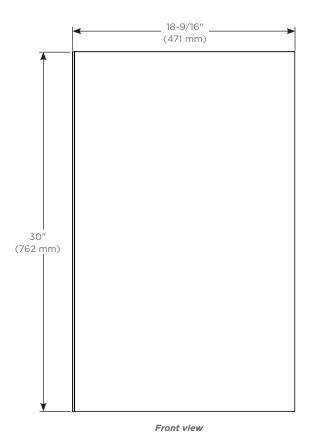

### Dimensions

**Height:** 30" (762 mm) **Width:** 7/8" (22 mm) **Depth:** 18-9/16" (471 mm)