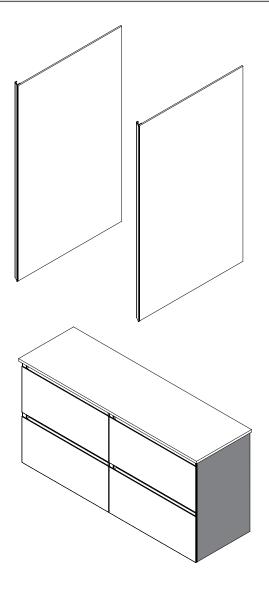

### **Features**

- Aluminum and glass construction
- Side kits are replaceable and sold separately or in pairs for convience
- Includes parts and installation hardware for two sides
- Side Kits are universal and can be installed on the right or left side

## Compatability

- Pairs with all D18 (18-3/4") vanities that total 30" in height
- Designed to finish a single vanity or a multiple vanity assembly that totals 30" in height
- Do not stack Side kits
- See instructions 209-1248