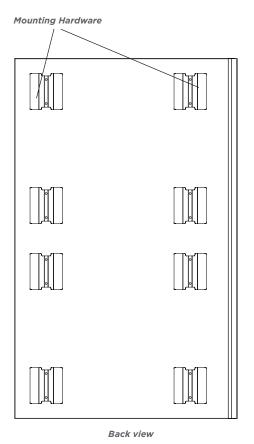

### **Features**

- Aluminum and glass construction
- Side kits are replaceable and sold separately or in pairs for convience
- Includes parts and installation hardware for two sides
- Side Kits are universal and can be installed on the right or left side