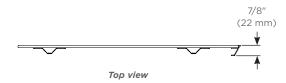

### Dimensions

**Height:** 30" (762 mm) **Width:** 7/8" (22 mm) **Depth:** 18-9/16" (471 mm)