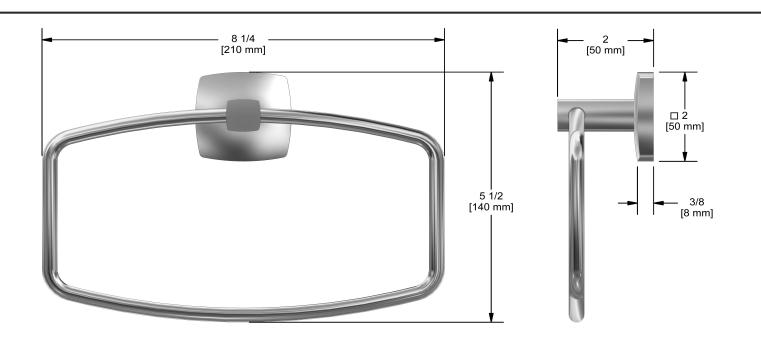

# **Specifications**

# **Description**

• 2 anchor points

## Available colors

• C : Chrome





Sizes, models and finishes may differ from thoses presented.

#### Warranty

This **Riobel Inc.** product you have purchased carries a Limited Lifetime Warranty on the chrome, PVD finish, blacks and all working parts and is guaranteed from the initial purchase date against all manufacturing defects. All other finishes, including plastic components, are guaranteed for one year. All electric and/or electronic parts are covered by a 5-year limited warranty.

### **Customer Service**

Ontario, West Canada: 888-287-5354 Quebec, Maritimes, United States: 866-473-8442