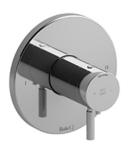

2-way no share Type T/P coaxial valve trim **TRUTM44** 

## **Descriptions**

- 3 positions (OFF, 1, 2) no share
- Trim only
- Thermostatic/pressure balance coaxial cartridge with check valves
- R23, R23-SPEX or R23-EX rough required to complete

### **Available colors**

- C : Chrome
- PN: Polished Nickel (PVD)