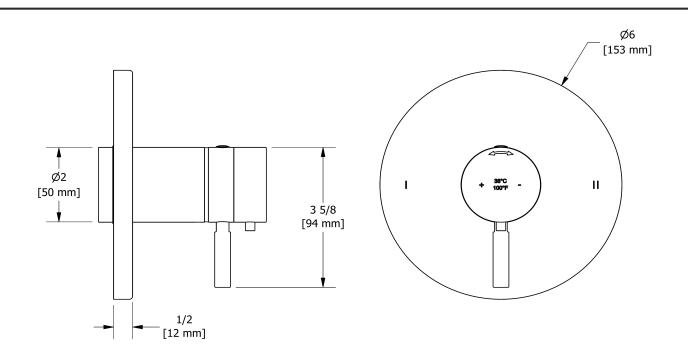

## **Descriptions**

- 3 positions (OFF, 1, 2) no share
- Trim only
- Thermostatic/pressure balance coaxial cartridge with check valves
- R23, R23-SPEX or R23-EX rough required to complete