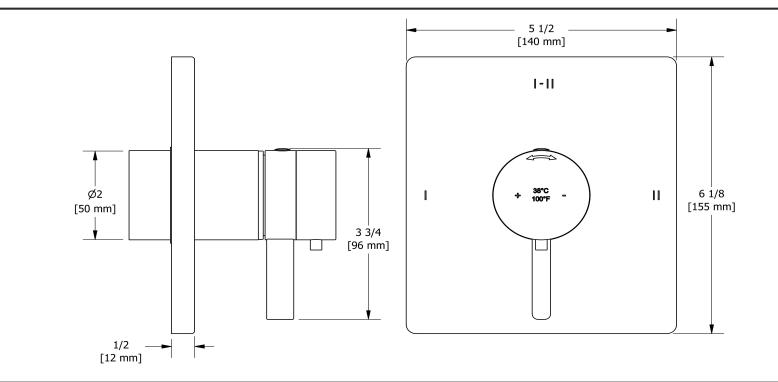

#### **Descriptions**

- Trim only
- R23, R23-SPEX or R23-EX rough required to complete
- 4 positions (OFF, 1, 1 and 2, 2) share
- Thermostatic/pressure balance coaxial cartridge with check valves