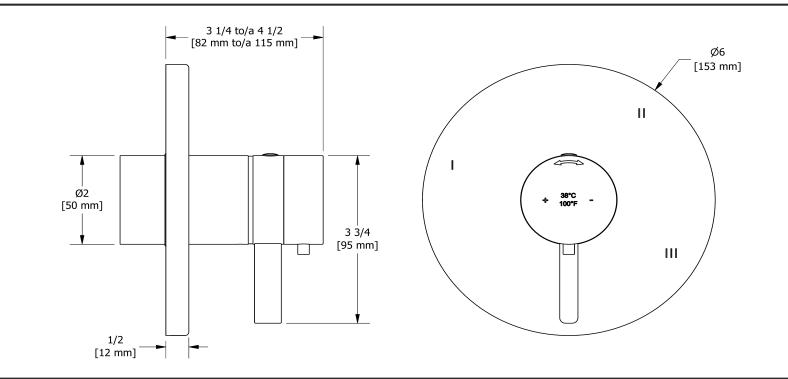

3-way no share Type T/P coaxial valve trim TPXTM47

## Descriptions

- Thermostatic/pressure balance coaxial cartridge with check valves
- Trim only
- R45, R45-SPEX or R45-EX rough required to complete
- 6 positions (OFF, 1, 1 and 2, 2, 2 and 3, 3) share