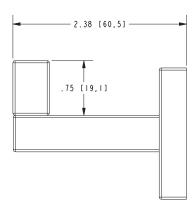

**

10B: Oil Rubbed Bronze15: Polished Nickel15S: Satin Nickel - PVD26: Polished Chrome

• Other: Refer to the Newport Brass catalog for additional color/finish options.

| Specified Model |                  |                               |
|-----------------|------------------|-------------------------------|
| Model           | Description      | Colors   Finishes             |
| 2020-1650       | Single Robe Hook | □ 10B □ 15 □ 15S □ 26 □ Other |

### Product Specification Add "Color / Finish" suffix to Model number, below.

The Single Robe Hook shall be made of solid metal construction. Single Robe Hook shall complement Newport Brass Cube 2 product series. Single Robe Hook shall be Newport Brass Model 20220-1650/\_\_\_\_.

# 2020-1650

## PRODUCT DIMENSIONS (Units are in inches)