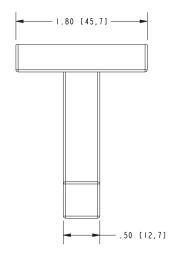

shes**

10B: Oil Rubbed Bronze15: Polished Nickel15S: Satin Nickel - PVD26: Polished Chrome

• Other: Refer to the Newport Brass catalog for additional color/finish options.

| Specified Model |                  |                               |
|-----------------|------------------|-------------------------------|
| Model           | Description      | Colors   Finishes             |
| 2020-1650       | Single Robe Hook | □ 10B □ 15 □ 15S □ 26 □ Other |

### Product Specification Add "Color / Finish" suffix to Model number, below.

The Single Robe Hook shall be made of solid metal construction. Single Robe Hook shall complement Newport Brass Cube 2 product series. Single Robe Hook shall be Newport Brass Model 20220-1650/\_\_\_\_.

# 2020-1650

## PRODUCT DIMENSIONS (Units are in inches)