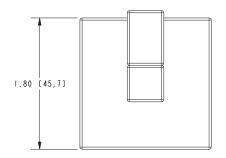

es**

10B: Oil Rubbed Bronze15: Polished Nickel15S: Satin Nickel - PVD26: Polished Chrome

• Other: Refer to the Newport Brass catalog for additional color/finish options.

| Specified Model |                  |                               |
|-----------------|------------------|-------------------------------|
| Model           | Description      | Colors   Finishes             |
| 2020-1650       | Single Robe Hook | □ 10B □ 15 □ 15S □ 26 □ Other |

### Product Specification Add "Color / Finish" suffix to Model number, below.

The Single Robe Hook shall be made of solid metal construction. Single Robe Hook shall complement Newport Brass Cube 2 product series. Single Robe Hook shall be Newport Brass Model 20220-1650/\_\_\_\_.

# 2020-1650

## PRODUCT DIMENSIONS (Units are in inches)