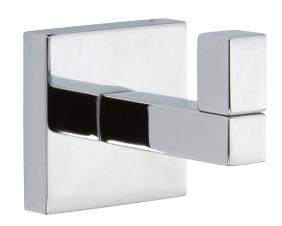

## CUBE 2

# Robe Hook **2020-1650**

### Product Specification Add "Color / Finish" suffix to Model number, below.

The Single Robe Hook shall be made of solid metal construction. Single Robe Hook shall complement Newport Brass Cube 2 product series. Single Robe Hook shall be Newport Brass Model 20220-1650/\_\_\_\_.