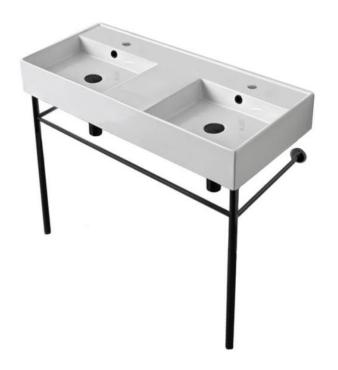

#### **Features**

- With overflow.
- Modern design.

#### **Material**

- White ceramic bathroom sink.
- Matte black brass console stand.

#### Installation

Console installation.