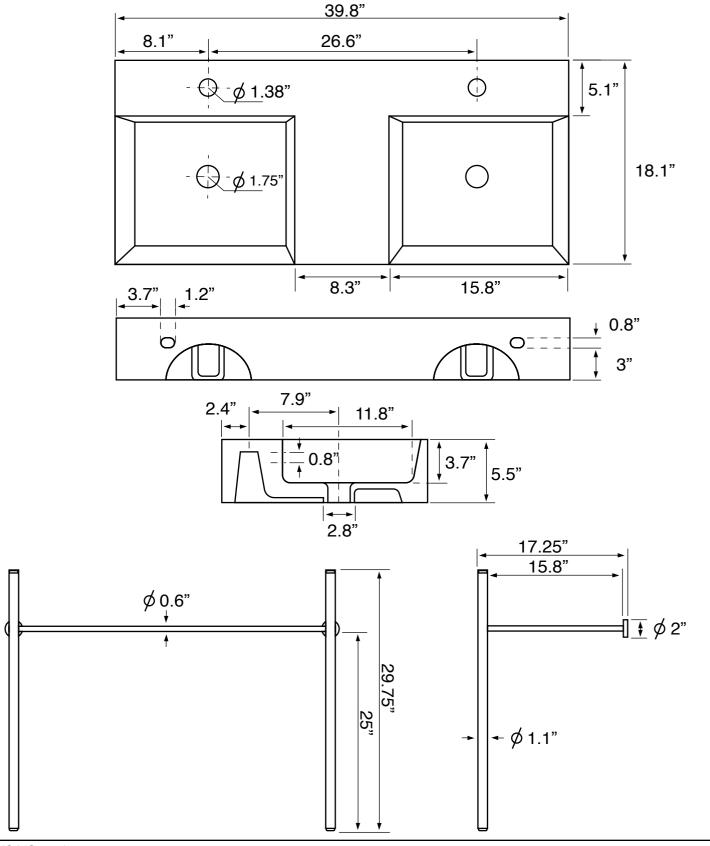

## **Technical Information**

Bowl type: Double Installation: Console Bowl dimensions: Length: 15.8"

Width: 13" Depth: 3.7"

Drain hole: 1.75"
Faucet hole: 1.38"
Hole configurations: 2, 6
Weight: 52 lbs