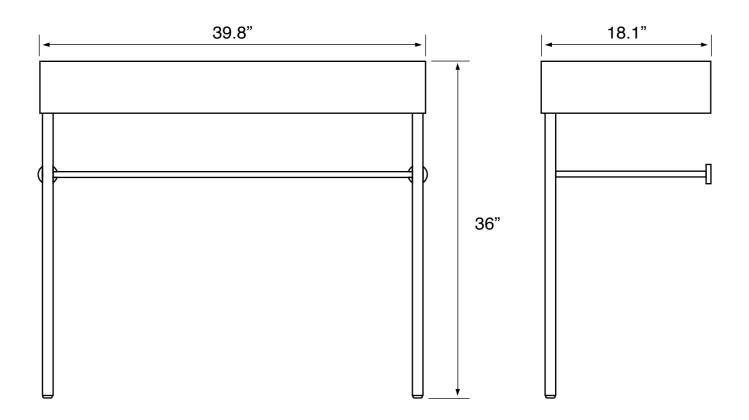

## **Technical Information**

Bowl type: Double Installation: Console Bowl dimensions: Length: 15.8"

Width: 13" Depth: 3.7"

Drain hole: 1.75"
Faucet hole: 1.38"
Hole configurations: 2, 6
Weight: 52 lbs