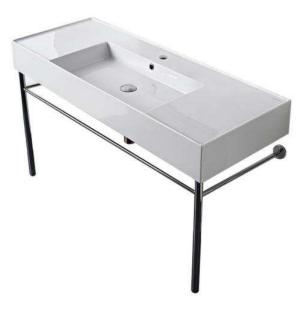

## Features

- With overflow.
- Modern design.

## Material

- White ceramic bathroom sink.
- Polished chrome brass console stand.

## Installation

Console installation.