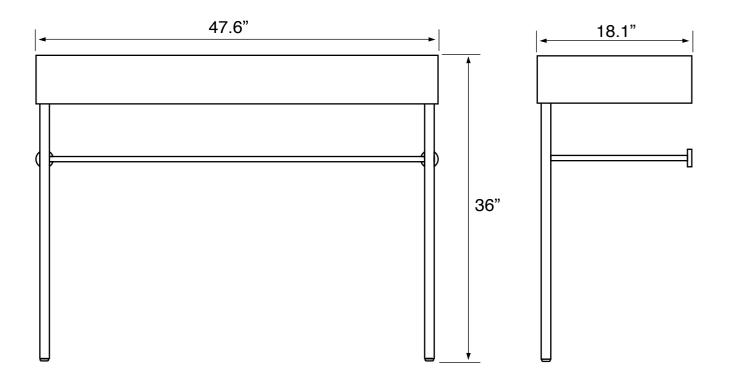

#### **Technical Information**

Bowl type: Installation: Bowl dimensions:

Drain hole: Faucet hole: Hole configurations: Weight: Single Console Length: 23.6" Width: 13" Depth: 3.5" 1.75" 1.38" 0, 1, 3 60 lbs