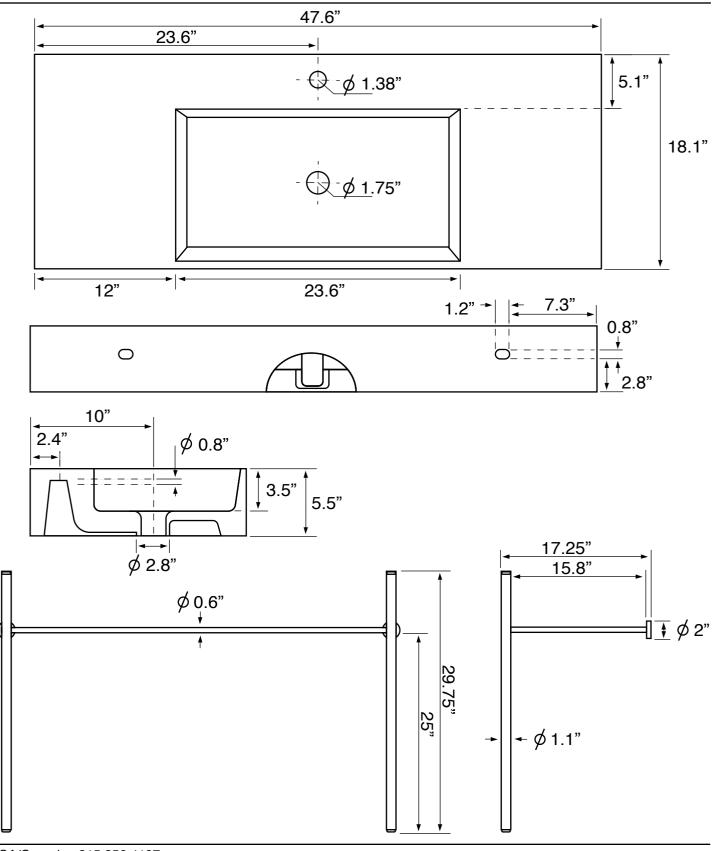

#### **Technical Information**

Bowl type: Installation: Bowl dimensions:

Drain hole: Faucet hole: Hole configurations: Weight: Single Console Length: 23.6" Width: 13" Depth: 3.5" 1.75" 1.38" 0, 1, 3 60 lbs