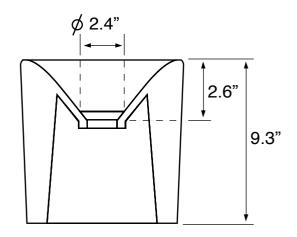

### **Technical Information**

Bowl type: Single

Installation: Wall mounted

Vessel

Bowl dimensions: Depth: 2.6"
Drain hole: 1.75"
Weight: 17.7 lbs