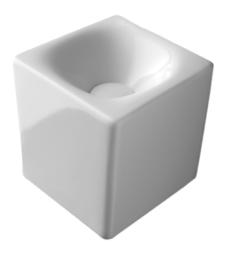

# **NAMEEK'S**

#### **Features**

- Without overflow.
- Modern design.

#### **Material**

White ceramic bathroom sink.

#### Installation

- Wall mount installation.
- Vessel / above-counter installation

Nameek's One-Year Limited Warranty

See website for warranty information details.