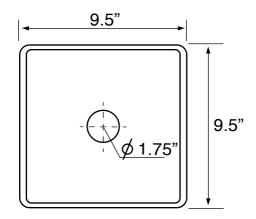

### **Technical Information**

Bowl type: Single

Installation: Wall mounted

Vessel

Bowl dimensions: Depth: 2.6"
Drain hole: 1.75"
Weight: 17.7 lbs