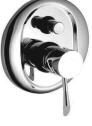

# NAMEEK'S

Peleo Remer TSF2083 Tub and Shower Faucet

### Features

- Solid brass rough-in valve included.
- 3-function shower head.
- 2-way concealed diverter (2 water outlets).
- Pressure balance cartridge.
- Ceramic disc technology.
- 1/2" NPT inlets and outlets (compatible with US plumbing connections)

## Installation

• Wall mounted installation.

### **Included Pieces**

- Shower arm with flange. (Remer 342US-CR)
- Multi-function shower head. (Remer 358MO)
- 2-way shower diverter with rough-in valve. (Remer J09CR)
- Tub spout. (Remer 91M-CR)







# Nameek's One-Year Limited Warranty

See website for warranty information details.

### **Color/Finish Details**









# **Shower Arm**

Remer 342US-CR



# **Shower Head**

Remer 358MO









# Shower Valve (Trim + Rough-in Valve)

Remer J09-CR









# Tub Spout Remer 91M-CR









### **Technical Information**

| Shower head size:      | 3.15"                                       |
|------------------------|---------------------------------------------|
| Shower head functions: | Massage<br>Wide<br>Aerated spray            |
| Pivoting shower head:  | Yes                                         |
| Shower arm length:     | 5.12"                                       |
| Rough-in included:     | Yes                                         |
| Material:              | Brass