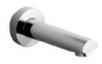

# NAMEEK'S

Peleo Remer TSF2083 Tub and Shower Faucet

### Features

- Solid brass rough-in valve included.
- 3-function shower head.
- 2-way concealed diverter (2 water outlets).
- Pressure balance cartridge.
- Ceramic disc technology.
- 1/2" NPT inlets and outlets (compatible with US plumbing connections)

## Installation

• Wall mounted installation.

### **Included Pieces**

- Shower arm with flange. (Remer 342US-CR)
- Multi-function shower head. (Remer 358MO)
- 2-way shower diverter with rough-in valve. (Remer J09CR)
- Tub spout. (Remer 91M-CR)







# Nameek's One-Year Limited Warranty

See website for warranty information details.

### **Color/Finish Details**









# **Shower Arm**

Remer 342US-CR



# **Shower Head**

Remer 358MO









# Shower Valve (Trim + Rough-in Valve)

Remer J09-CR









# Tub Spout Remer 91M-CR









### **Technical Information**

| Shower head size:      | 3.15"                                       |
|------------------------|---------------------------------------------|
| Shower head functions: | Massage<br>Wide<br>Aerated spray            |
| Pivoting shower head:  | Yes                                         |
| Shower arm length:     | 5.12"                                       |
| Rough-in included:     | Yes                                         |
| Material:              | Brass