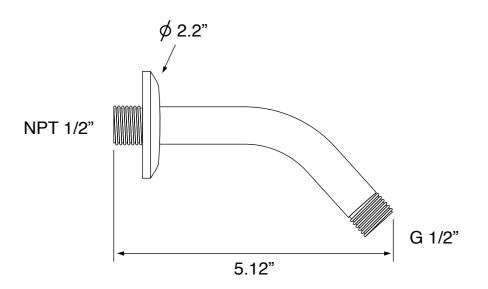

# **Shower Arm**

Remer 342US-CR

### **Technical Information**

| Shower head size:      | 3.15"                                       |
|------------------------|---------------------------------------------|
| Shower head functions: | Massage<br>Wide<br>Aerated spray            |
| Pivoting shower head:  | Yes                                         |
| Shower arm length:     | 5.12"                                       |
| Rough-in included:     | Yes                                         |
| Material:              | Brass                                       |
| Cartridge type:        | Pressure balance<br>Ceramic disc technology |