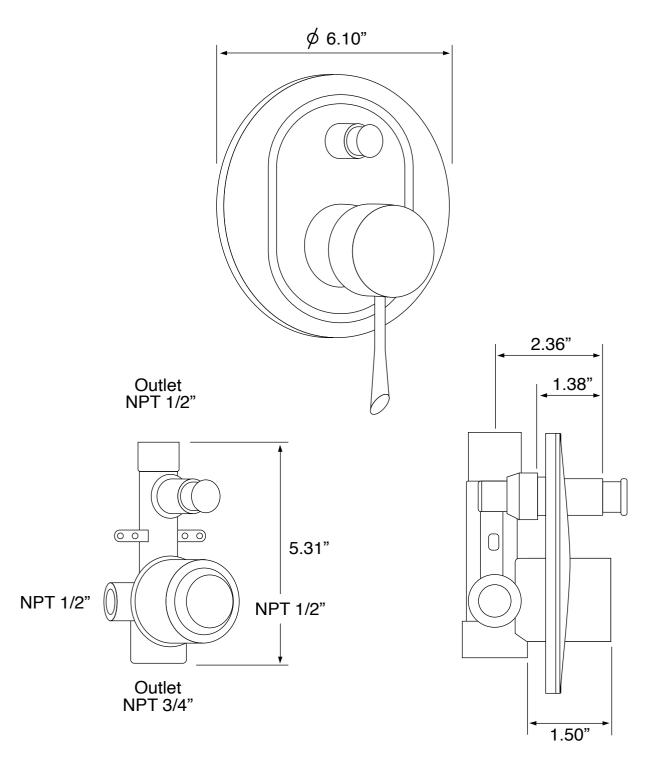

o Remer TSF2083 Tub and Shower Faucet

### Features

- Solid brass rough-in valve included.
- 3-function shower head.
- 2-way concealed diverter (2 water outlets).
- Pressure balance cartridge.
- Ceramic disc technology.
- 1/2" NPT inlets and outlets (compatible with US plumbing connections)

## Installation

• Wall mounted installation.

### **Included Pieces**

- Shower arm with flange. (Remer 342US-CR)
- Multi-function shower head. (Remer 358MO)
- 2-way shower diverter with rough-in valve. (Remer J09CR)
- Tub spout. (Remer 91M-CR)







# Nameek's One-Year Limited Warranty

See website for warranty information details.

### **Color/Finish Details**









# **Shower Arm**

Remer 342US-CR



# **Shower Head**

Remer 358MO









# Shower Valve (Trim + Rough-in Valve)

Remer J09-CR









# Tub Spout Remer 91M-CR









### **Technical Information**

| Shower head size:      | 3.15"                                       |
|------------------------|---------------------------------------------|
| Shower head functions: | Massage<br>Wide<br>Aerated spray            |
| Pivoting shower head:  | Yes                                         |
| Shower arm length:     | 5.12"                                       |
| Rough-in included:     | Yes                                         |
| Material:              | Brass                                       |
| Cartridge type:        | Pressure balance<br>Ceramic disc technology |

#### Notes

This item is recommended to be installed by a licensed plumber or professional only. Please ensure to observe all local and buildi