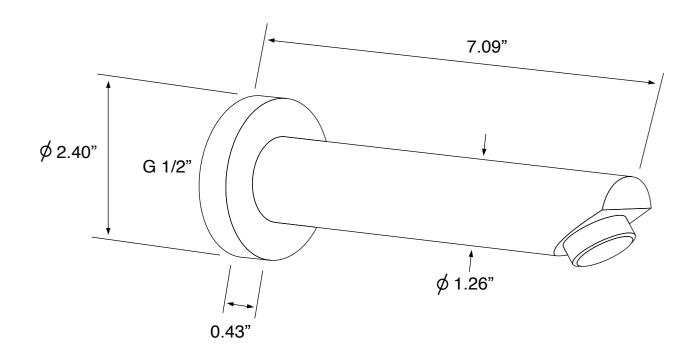

cet

### Features

- Solid brass rough-in valve included.
- 3-function shower head.
- 2-way concealed diverter (2 water outlets).
- Pressure balance cartridge.
- Ceramic disc technology.
- 1/2" NPT inlets and outlets (compatible with US plumbing connections)

## Installation

• Wall mounted installation.

### **Included Pieces**

- Shower arm with flange. (Remer 342US-CR)
- Multi-function shower head. (Remer 358MO)
- 2-way shower diverter with rough-in valve. (Remer J09CR)
- Tub spout. (Remer 91M-CR)







# Nameek's One-Year Limited Warranty

See website for warranty information details.

### **Color/Finish Details**









# **Shower Arm**

Remer 342US-CR



# **Shower Head**

Remer 358MO









# Shower Valve (Trim + Rough-in Valve)

Remer J09-CR









# Tub Spout Remer 91M-CR









### **Technical Information**

| Shower head size:      | 3.15"                                       |
|------------------------|---------------------------------------------|
| Shower head functions: | Massage<br>Wide<br>Aerated spray            |
| Pivoting shower head:  | Yes                                         |
| Shower arm length:     | 5.12"                                       |
| Rough-in included:     | Yes                                         |
| Material:              | Brass                                       |
| Cartridge type:        | Pressure balance<br>Ceramic disc technology |

#### Notes

This item is recommended to be installed by a licensed plumber or professional only. Please ensure to observe all local and building code requirements. Shut off wat