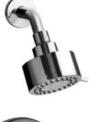

# **Shower Head**

Remer 358MO

### **Technical Information**

| Shower head size:      | 3.15"                                       |
|------------------------|---------------------------------------------|
| Shower head functions: | Massage<br>Wide<br>Aerated spray            |
| Pivoting shower head:  | Yes                                         |
| Shower arm length:     | 5.12"                                       |
| Rough-in included:     | Yes                                         |
| Material:              | Brass                                       |
| Cartridge type:        | Pressure balance<br>Ceramic disc technology |