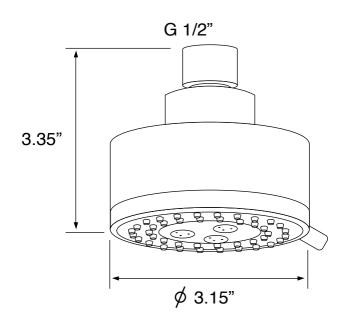

# **Shower Head**

Remer 358MO

### **Technical Information**

| Shower head size:      | 3.15"                                       |
|------------------------|---------------------------------------------|
| Shower head functions: | Massage<br>Wide<br>Aerated spray            |
| Pivoting shower head:  | Yes                                         |
| Shower arm length:     | 5.12"                                       |
| Rough-in included:     | Yes                                         |
| Material:              | Brass                                       |
| Cartridge type:        | Pressure balance<br>Ceramic disc technology |