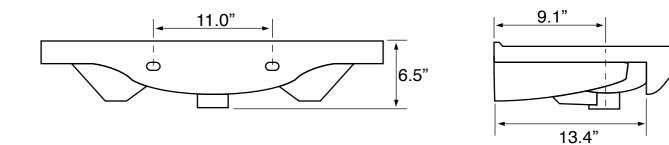

#### **Technical Information**

| Bowl type:           |  |
|----------------------|--|
| Installation:        |  |
| Bowl dimensions:     |  |
|                      |  |
| Drain hole:          |  |
| Faucet hole:         |  |
| Hole configurations: |  |
| Weight:              |  |

Single Console Depth: 4.25" Width: 12" Length: 17" 1.75" 1.38" 1, 3 40 lbs