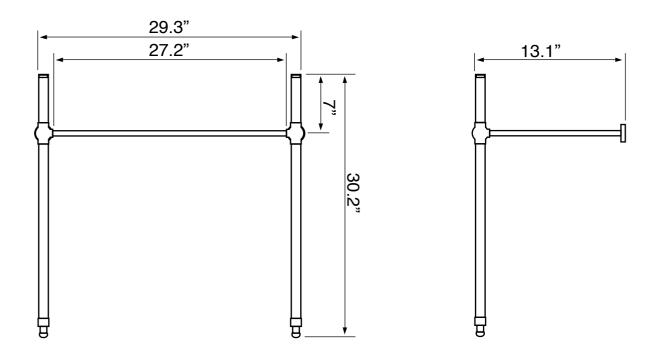

#### Material

- White ceramic bathroom sink.
- Satin nickel stainless steel console stand.

#### Installation

Console installation.