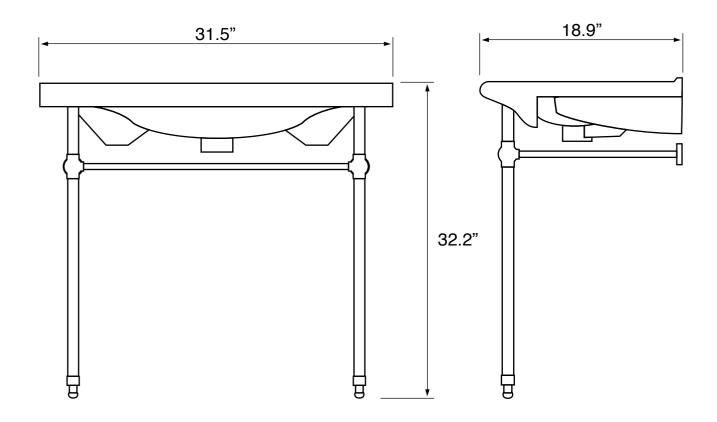

#### **Technical Information**

| Bowl type:           |  |
|----------------------|--|
| Installation:        |  |
| Bowl dimensions:     |  |
|                      |  |
| Drain hole:          |  |
| Faucet hole:         |  |
| Hole configurations: |  |
| Weight:              |  |

Single Console Depth: 4.25" Width: 12" Length: 17" 1.75" 1.38" 1, 3 40 lbs