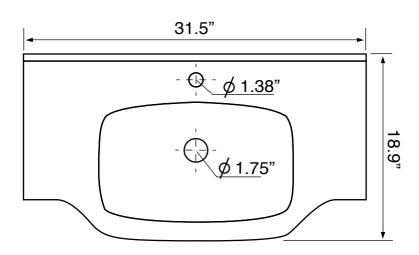

#### **Technical Information**

| Bowl type:           |  |
|----------------------|--|
| Installation:        |  |
| Bowl dimensions:     |  |
|                      |  |
| Drain hole:          |  |
| Faucet hole:         |  |
| Hole configurations: |  |
| Weight:              |  |

Single Console Depth: 4.25" Width: 12" Length: 17" 1.75" 1.38" 1, 3 40 lbs