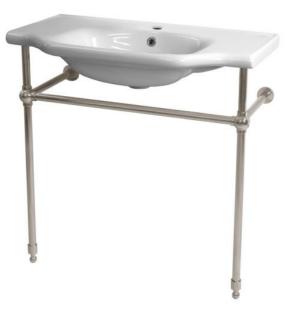

#### Yeni Klasik CeraStyle 081200-CON-SN Console Bathroom Sink

#### Features

- With overflow.
- Modern design.

#### Material

- White ceramic bathroom sink.
- Satin nickel stainless steel console stand.

#### Installation

Console installation.

### Configurations

- Single Hole.
- Three Hole (8-inch centers).