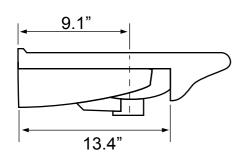

## **Technical Information**

Bowl type: Single

Installation: Wall mounted

Drop In

Bowl dimensions: Depth: 4.5"

Drain hole: 1.75"
Faucet hole: 1.38"
Hole configurations: 1, 3
Weight: 29.9 lbs