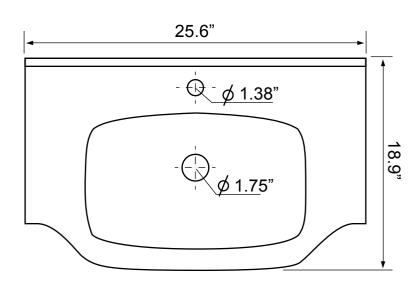

## **Technical Information**

Bowl type: Single

Installation: Wall mounted

Drop In

Bowl dimensions: Depth: 4.5"

Drain hole: 1.75"
Faucet hole: 1.38"
Hole configurations: 1, 3
Weight: 29.9 lbs