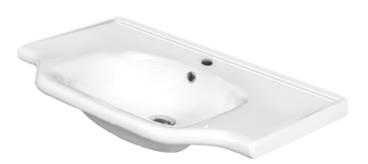

#### **Features**

- With overflow.
- Traditional design.

#### **Material**

White ceramic bathroom sink.

### Installation

- Wall mount installation.
- Drop in installation.

## **Configurations**

- Single Hole.
- Three Hole (8-inch centers).