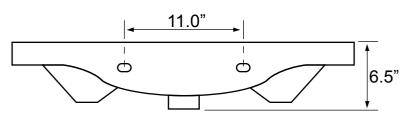

## **Technical Information**

Bowl type: Single

Installation: Wall mounted

Drop In

Bowl dimensions: Depth: 4.5"

Drain hole: 1.75"
Faucet hole: 1.38"
Hole configurations: 1, 3
Weight: 29.9 lbs