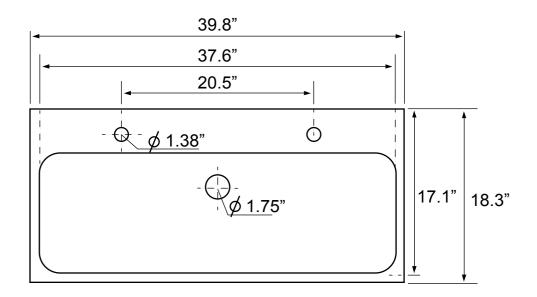

#### **Technical Information**

Bowl type: Single

Installation: Wall mounted

Drop In

Bowl dimensions: Length: 37.8"

Width: 12.5" Depth: 4.55"

Drain hole: 1.75"
Faucet hole: 1.38"
Hole configurations: 2
Weight: 53.8 lbs