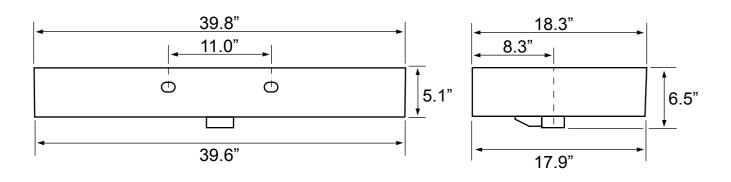

#### **Technical Information**

Bowl type: Single

Installation: Wall mounted

Drop In

Bowl dimensions: Length: 37.8"

Width: 12.5" Depth: 4.55"

Drain hole: 1.75"
Faucet hole: 1.38"
Hole configurations: 2
Weight: 53.8 lbs