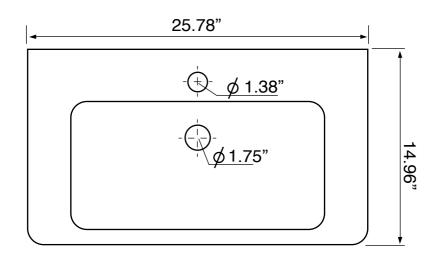

## **Technical Information**

Bowl type: Single Wall mounted Drop In

Drain hole: 1.75"

Drain hole: 1.75"
Faucet hole: 1.38"
Hole configurations: 1
Weight: 30 lbs