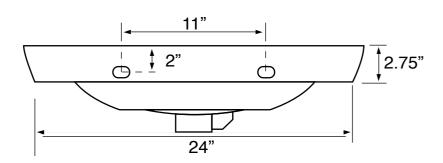

## **Technical Information**

Bowl type: Single Wall mounted Drop In

Drain hole: 1.75"

Drain hole: 1.75"
Faucet hole: 1.38"
Hole configurations: 1
Weight: 30 lbs