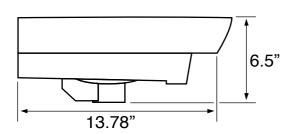

## **Technical Information**

Bowl type: Single Wall mounted Drop In

Drain hole: 1.75"

Drain hole: 1.75"
Faucet hole: 1.38"
Hole configurations: 1
Weight: 30 lbs