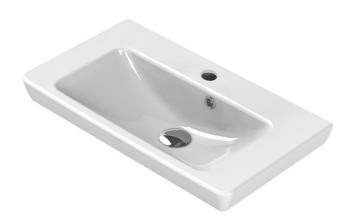

## **NAMEEK'S**

### **Features**

- With overflow.
- Modern design.

#### **Material**

White ceramic bathroom sink.

### Installation

- Wall mount installation.
- Drop in installation.

## **Configurations**

• Single Hole.

Nameek's One-Year Limited Warranty

See website for warranty information details.