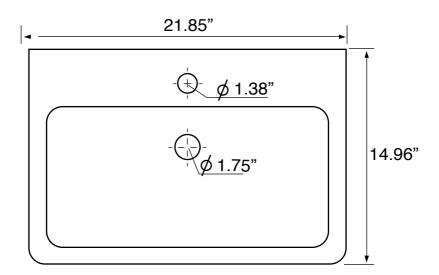

## **Technical Information**

Bowl type: Single

Installation: Wall mounted

Drop In

Bowl dimensions: Depth: 4.5"

Width: 9.5"

Length: 18.3"

Drain hole: 1.75" Faucet hole: 1.38" Hole configurations: 1