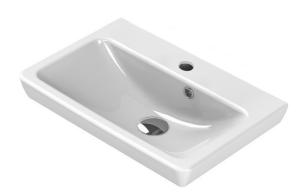

#### **Material**

White ceramic bathroom sink.

## Installation

- Wall mount installation.
- Drop in installation.

## **Configurations**

• Single Hole.