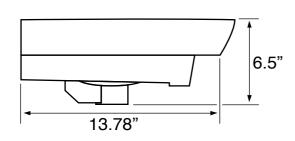

## **Technical Information**

Bowl type: Single

Installation: Wall mounted

Drop In

Bowl dimensions: Depth: 4.5"

Width: 9.5"

Length: 18.3"

Drain hole: 1.75" Faucet hole: 1.38" Hole configurations: 1