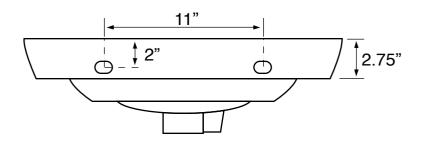

## **Technical Information**

Bowl type: Single

Installation: Wall mounted

Drop In

Bowl dimensions: Depth: 4.5"

Width: 9.5"

Length: 18.3"

Drain hole: 1.75" Faucet hole: 1.38" Hole configurations: 1