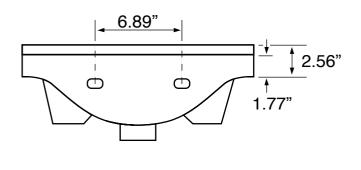

## **Technical Information**

Bowl type: Single

Installation: Wall mounted

Drop in

1.75" Drain hole: Faucet hole: 1.38" Hole configurations:

Weight: 24.5 lbs