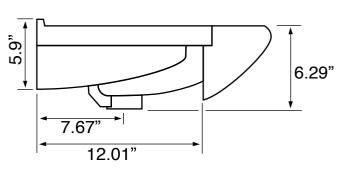

## **Technical Information**

Bowl type: Single

Installation: Wall mounted

Drop in

1.75" Drain hole: Faucet hole: 1.38" Hole configurations:

Weight: 24.5 lbs