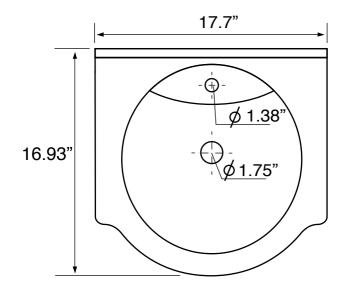

## **Technical Information**

Bowl type: Single

Installation: Wall mounted

Drop in

1.75" Drain hole: Faucet hole: 1.38" Hole configurations:

Weight: 24.5 lbs