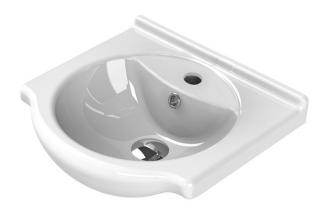

#### **Features**

- With overflow.
- Traditional design.

#### **Material**

White ceramic bathroom sink.

#### Installation

- Wall mount installation.
- Drop in installation.

## **Configurations**

Single Hole.