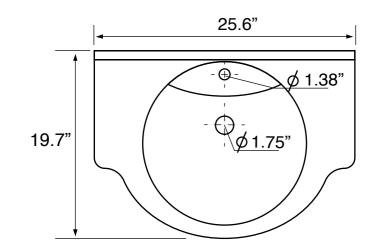

## **Technical Information**

| Bowl type:<br>Installation: |  |
|-----------------------------|--|
| Bowl Dimensions:            |  |
| Drain hole:<br>Faucet hole: |  |

Hole configurations:

Weight:

Wall mounted Drop in Depth: 4.75" Length: 17.2" 1.75" 1.38" 1 33.3 lbs