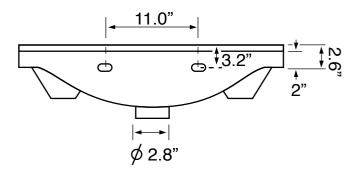

## **Technical Information**

| Bowl type:<br>Installation: |  |
|-----------------------------|--|
| Bowl Dimensions:            |  |
| Drain hole:<br>Faucet hole: |  |

Hole configurations:

Weight:

Wall mounted Drop in Depth: 4.75" Length: 17.2" 1.75" 1.38" 1 33.3 lbs