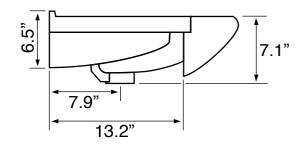

## **Technical Information**

| Bowl type:<br>Installation: |  |
|-----------------------------|--|
| Bowl Dimensions:            |  |
| Drain hole:<br>Faucet hole: |  |

Hole configurations:

Weight:

Wall mounted Drop in Depth: 4.75" Length: 17.2" 1.75" 1.38" 1 33.3 lbs