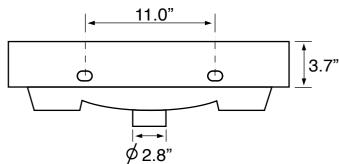

## **Technical Information**

Bowl type: Single

Installation: Wall mounted

Drop In

Bowl dimensions: Length: 20"

Width: 10.75" Depth: 4.75"

Drain hole: 1.75"
Faucet hole: 1.38"
Hole configurations: 1, 3
Weight: 41 lbs