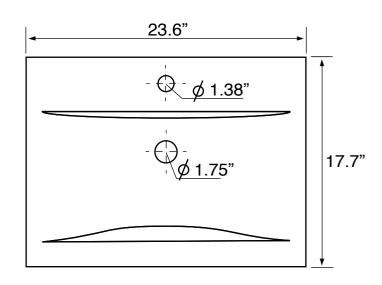

## **Technical Information**

Bowl type: Single

Installation: Wall mounted

Drop In

Bowl dimensions: Length: 20"

Width: 10.75" Depth: 4.75"

Drain hole: 1.75"
Faucet hole: 1.38"
Hole configurations: 1, 3
Weight: 41 lbs