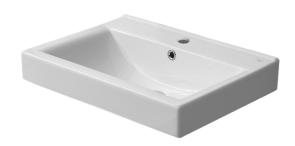

#### **Material**

White ceramic bathroom sink.

## Mona CeraStyle 064200-U Wall Mounted/Drop In Bathroom Sink

## **Technical Information**

Bowl type: Single

Installation: Wall mounted

Drop In

Bowl dimensions: Length: 20"

Width: 10.75" Depth: 4.75"

Drain hole: 1.75"
Faucet hole: 1.38"
Hole configurations: 1, 3
Weight: 41 lbs