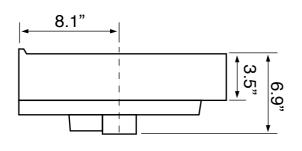

## **Technical Information**

Bowl type: Single

Installation: Wall mounted

Drop In

Bowl dimensions: Length: 20"

Width: 10.75" Depth: 4.75"

Drain hole: 1.75"
Faucet hole: 1.38"
Hole configurations: 1, 3
Weight: 41 lbs