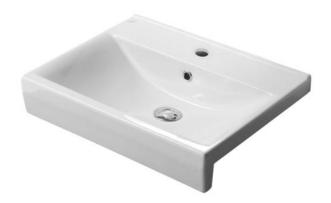

### **Material**

White ceramic bathroom sink.

## Installation

- Wall mounted installation.
- Semi recessed installation.