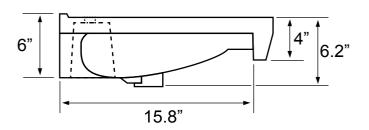

## **Technical Information**

Bowl type: Single

Installation: Semi recessed

Wall mounted

Bowl dimensions: Length: 20.7"

Drain hole: 1.75"
Faucet hole: 1.38"
Hole configurations: 1,3
Weight: 30 lbs