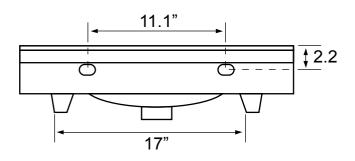

## **Technical Information**

Bowl type: Single

Installation: Semi recessed

Wall mounted

Bowl dimensions: Length: 20.7"

Drain hole: 1.75"
Faucet hole: 1.38"
Hole configurations: 1,3
Weight: 30 lbs