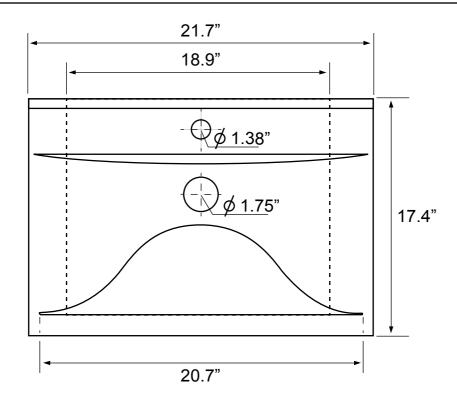

## **Technical Information**

Bowl type: Single

Installation: Semi recessed

Wall mounted

Bowl dimensions: Length: 20.7"

Drain hole: 1.75"
Faucet hole: 1.38"
Hole configurations: 1,3
Weight: 30 lbs