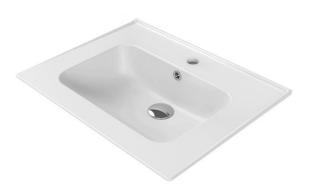

### **Material**

White ceramic bathroom sink.

## **Technical Information**

Bowl type: Single

Installation: Wall mounted

Drop In

Bowl dimensions: Length: 16.93"

Width: 11.1"

Drain hole: 1.75" Faucet hole: 1.38" Hole configurations: 1.3 Weight: 28 lbs