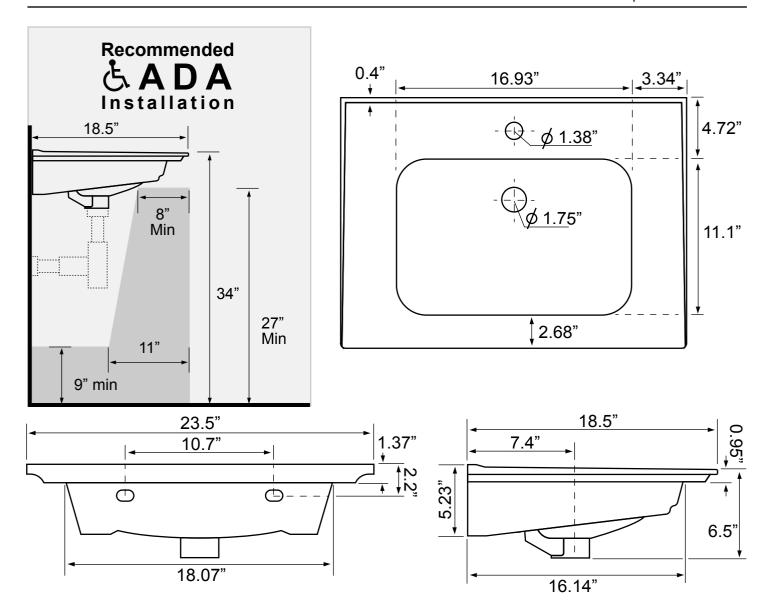

## **Technical Information**

Bowl type: Single

Installation: Wall mounted

Drop In

Bowl dimensions: Length: 16.93"

Width: 11.1"

Drain hole: 1.75" Faucet hole: 1.38" Hole configurations: 1.3 Weight: 28 lbs

### **Notes**

Install this product according to the installation instructions.

ADA compliant when installed to the specific requirements of these regulations.

Includes mounting hardware.

USA/Canada: 215.256.4197