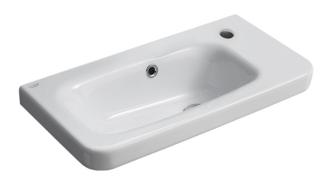

#### **Material**

White ceramic bathroom sink.

### Installation

- Wall mount installation.
- Drop in installation.

## **Configurations**

Single Hole.