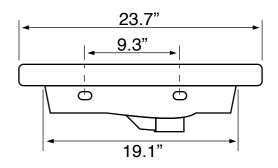

## **Technical Information**

Bowl type: Single

Installation: Wall mounted

Drop in

Bowl dimensions: Depth: 4.8"

Width: 9.1"

Length: 17.8"

Drain hole: 1.75" Faucet hole: 1.38" Hole configurations: 1 30 lbs Weight: