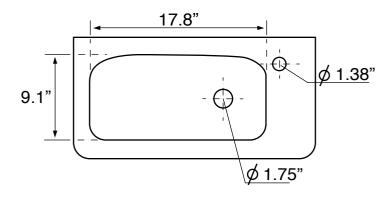

## **Technical Information**

Bowl type: Single

Installation: Wall mounted

Drop in

Bowl dimensions: Depth: 4.8"

Width: 9.1"

Length: 17.8"

Drain hole: 1.75" Faucet hole: 1.38" Hole configurations: 1 30 lbs Weight: