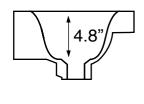

## **Technical Information**

Bowl type: Single

Installation: Wall mounted

Drop in

Bowl dimensions: Depth: 4.8"

Width: 9.1"

Length: 17.8"

Drain hole: 1.75" Faucet hole: 1.38" Hole configurations: 1 30 lbs Weight: