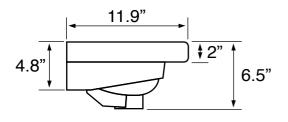

## **Technical Information**

Bowl type: Single

Installation: Wall mounted

Drop in

Bowl dimensions: Depth: 4.8"

Width: 9.1"

Length: 17.8"

Drain hole: 1.75" Faucet hole: 1.38" Hole configurations: 1 30 lbs Weight: