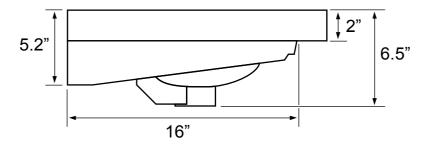

## **Technical Information**

Bowl type: Single

Installation: Wall mounted

Drop In

Bowl dimensions: Length: 21"

Width: 12" Depth: 5.2"

Drain hole: 1.75"
Faucet hole: 1.38"
Hole configurations: 1, 3
Weight: 30 lbs