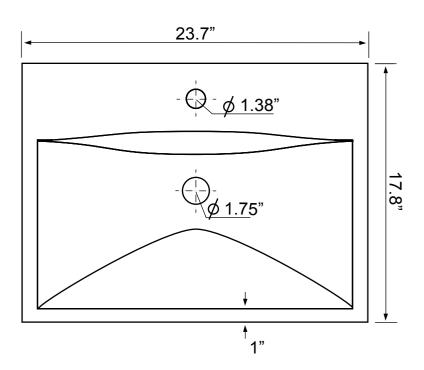

## **Technical Information**

Bowl type: Single

Installation: Wall mounted

Drop In

Bowl dimensions: Length: 21"

Width: 12" Depth: 5.2"

Drain hole: 1.75"
Faucet hole: 1.38"
Hole configurations: 1, 3
Weight: 30 lbs