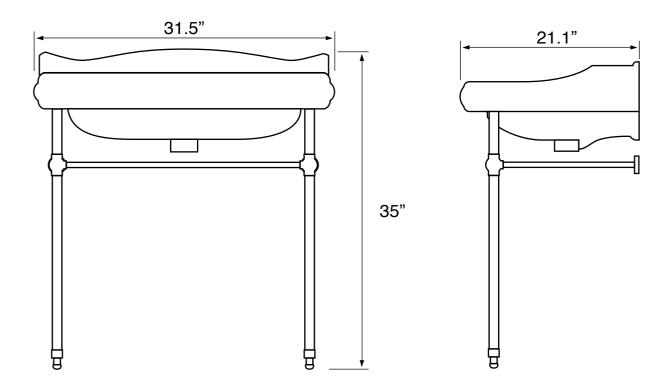

## **Technical Information**

Bowl type: Single
Installation: Console
Bowl dimensions: Depth: 6"
Length: 24.3"

Width: 14"
Drain hole: 1.75"
Faucet hole: 1.38"
Hole configurations: 1, 3
Weight: 40 lbs