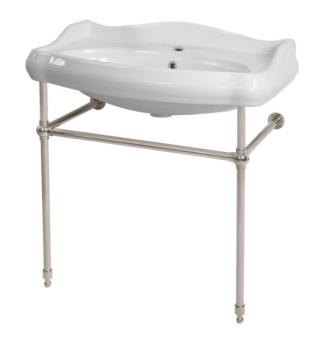

### **Material**

- White ceramic bathroom sink.
- Satin nickel stainless steel console stand.

## Installation

Console installation.