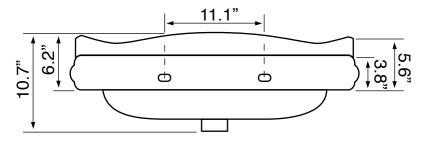

## **Technical Information**

Bowl type: Single
Installation: Console
Bowl dimensions: Depth: 6"
Length: 24.3"

Width: 14"
Drain hole: 1.75"
Faucet hole: 1.38"
Hole configurations: 1, 3
Weight: 40 lbs