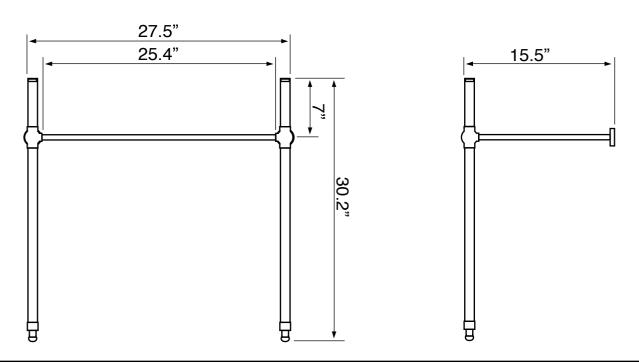

# **NAMEEK'S**

## **Features**

- With overflow.
- Traditional design.

### **Material**

- White ceramic bathroom sink.
- Satin nickel stainless steel console stand.

## Installation

Console installation.

# **Configurations**

- Single Hole.
- Three Hole (8-inch centers).



Nameek's One-Year Limited Warranty

See website for warranty information details.







USA/Canada: 215.256.4197

# **NAMEEK'S**



## **Technical Information**

Bowl type: Single
Installation: Console
Bowl dimensions: Depth: 6"
Length: 24.3"

Width: 14"
Drain hole: 1.75"
Faucet hole: 1.38"
Hole configurations: 1, 3
Weight: 40 lbs

### **Notes**

Install this product according to the installation instructions.

Includes mounting hardware.

USA/Canada: 215.256.4197

Nameek's reserves the right to make revisions without notice to product specifications. For more information, go to www.nameeks.com

**NAMEEK'S**