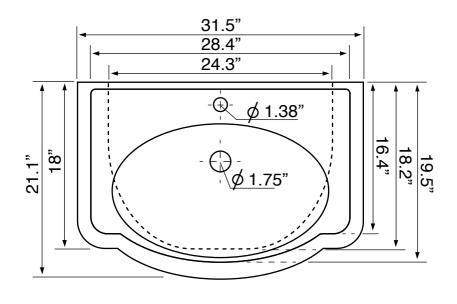

## **Technical Information**

Bowl type: Single
Installation: Console
Bowl dimensions: Depth: 6"
Length: 24.3"

Width: 14"
Drain hole: 1.75"
Faucet hole: 1.38"
Hole configurations: 1, 3
Weight: 40 lbs