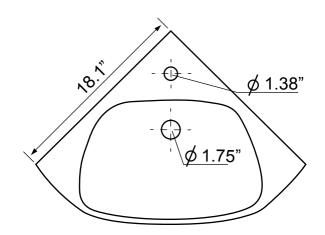

## **Technical Information**

Bowl type: Single

Installation: Wall mounted

Drop in

Bowl dimensions: Depth: . "
Drain hole: 1.75"
Faucet hole: 1.38"
Hole configurations: 1
Weight: 26.2 lbs