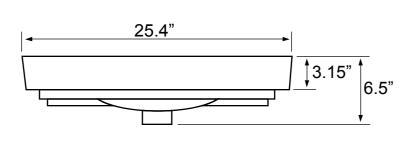

## **Technical Information**

Bowl type: Single

Installation: Wall mounted

Drop in

Bowl dimensions: Depth: . "
Drain hole: 1.75"
Faucet hole: 1.38"
Hole configurations: 1
Weight: 26.2 lbs