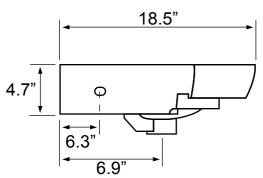

## **Technical Information**

Bowl type: Single

Installation: Wall mounted

Drop in

Bowl dimensions: Depth: . "
Drain hole: 1.75"
Faucet hole: 1.38"
Hole configurations: 1
Weight: 26.2 lbs