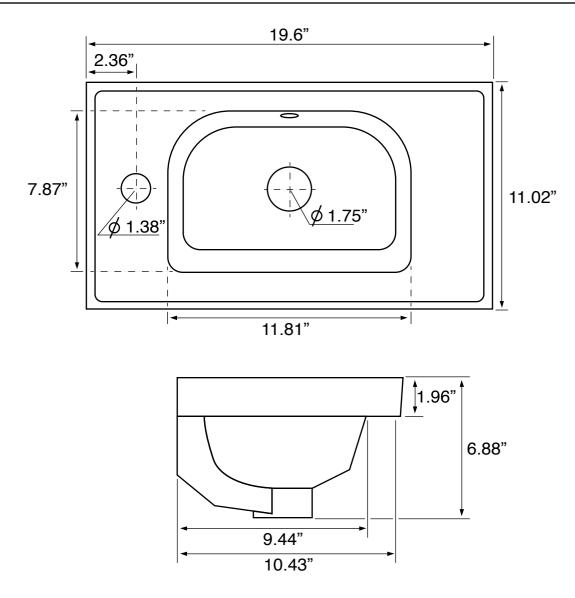

## **Technical Information**

| Bowl type:           | Single        |
|----------------------|---------------|
| Installation:        | Wall mounted  |
|                      | Drop in       |
| Bowl dimensions:     | Depth: 5"     |
|                      | Length: 7.87" |
|                      | Width: 11.81" |
| Drain hole:          | 1.75"         |
| Faucet hole:         | 1.38"         |
| Hole configurations: | 1             |
| Weight:              | 20 lbs        |
|                      |               |