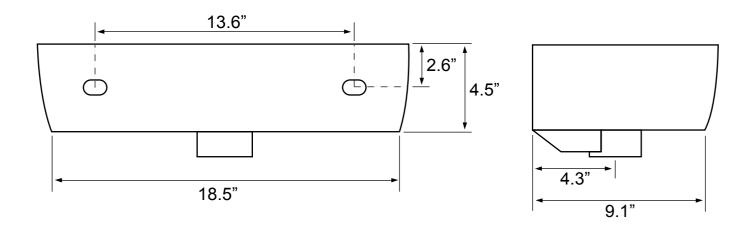

# **Technical Information**

| Bowl type:           | Single         |
|----------------------|----------------|
| Installation:        | Wall mounted   |
|                      | Drop In        |
| Bowl dimensions:     | Length: 10.25" |
|                      | Width: 6.13"   |
|                      | Depth: 3.25"   |
| Drain hole:          | 1.75"          |
| Faucet hole:         | 1.38"          |
| Hole configurations: | 1              |
| Weight:              | 16.7 lbs       |
|                      |                |