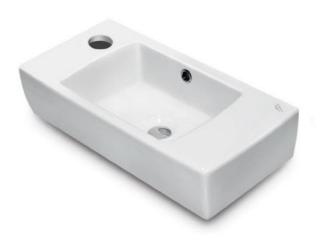

# Features

- With overflow.
- Modern design.

# Material

• White ceramic bathroom sink.

#### Installation

- Wall mount installation.
- Drop in installation.

# Configurations

• Single Hole.