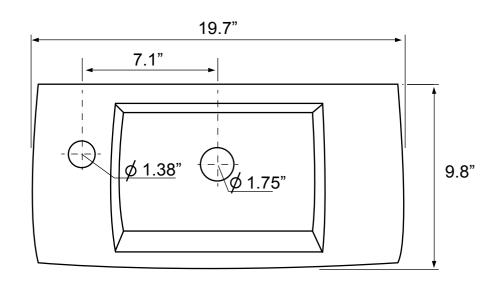

# **Technical Information**

| Bowl type:           | Single         |
|----------------------|----------------|
| Installation:        | Wall mounted   |
|                      | Drop In        |
| Bowl dimensions:     | Length: 10.25" |
|                      | Width: 6.13"   |
|                      | Depth: 3.25"   |
| Drain hole:          | 1.75"          |
| Faucet hole:         | 1.38"          |
| Hole configurations: | 1              |
| Weight:              | 16.7 lbs       |
|                      |                |