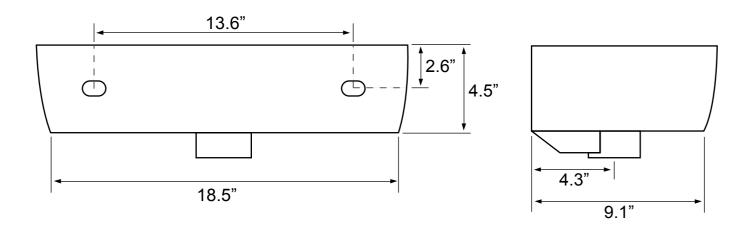

## **Technical Information**

Bowl type: Single

Installation: Wall mounted

Drop In

Bowl dimensions: Length: 10.25"

Width: 6.13" Depth: 3.25"

Drain hole: 1.75" Faucet hole: 1.38" Hole configurations: 1

Weight: 16.7 lbs