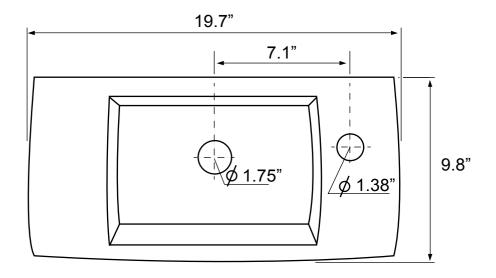

## **Technical Information**

Bowl type: Single

Installation: Wall mounted

Drop In

Bowl dimensions: Length: 10.25"

Width: 6.13" Depth: 3.25"

Drain hole: 1.75" Faucet hole: 1.38" Hole configurations: 1

Weight: 16.7 lbs