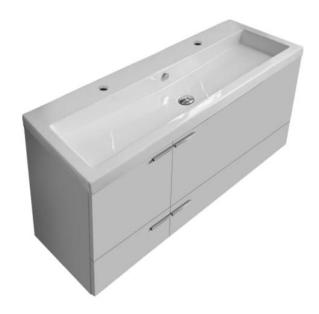

### **Features**

- Modern design.
- · Sink with overflow.
- Waterproof vanity panels.
- 2 doors.
- 1 soft-closing drawer.
- Ships fully assembled.
- Made in Italy.

### **Material**

- White ceramic integrated sink.
- Engineered wood vanity base.
- · Polished chrome brass handles.

#### Installation

· Wall mounted/floating installation.

# **Configurations**

- Two hole.
- Six hole (special order).
- No hole (special order).