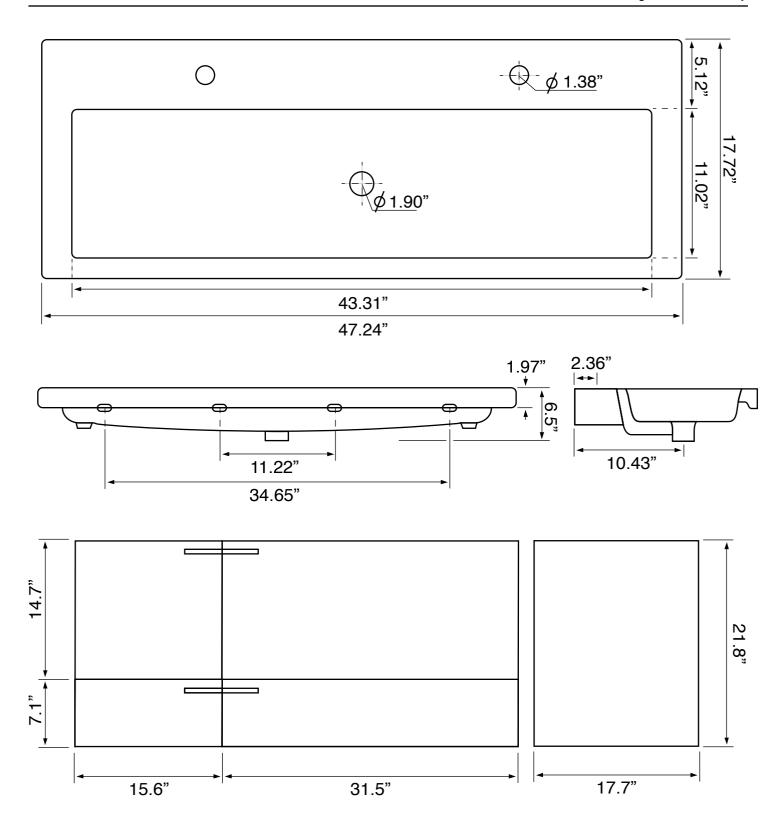

### **Technical Information**

Bowl type: Single, Trough Installation: Wall mounted Bowl dimensions: Depth: 4"

Length: 43.31" Width: 11.02"

Drain hole: 1.75" Faucet hole: 1.38" Hole configurations: 2