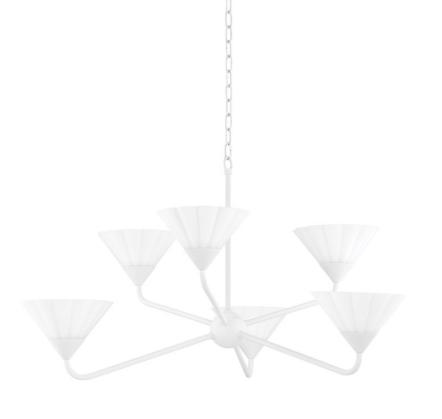

# **KELSEY**

H817806-TWH

Softly ruffled opal etched glass shades mounted on slender, curved arms give this stylish design a sculptural feel whether hanging from the ceiling or mounted on the wall. The Textured White finish produces a clean, monochromatic effect, while the Aged Brass finish option adds a hint of shine. Mounted for uplight and available as a wall sconce, bath, or chandelier, Kelsey works in spaces throughout the home. Part of our Home Ec. x Mitzi Tastemakers collection.

# **DIMENSIONS**

Height 19.25"

Width/Diameter 35.00"

Minimum Height 22.25"

Maximum Height 75.00"

Canopy/Backplate

Hanging Type 54"

Weight 3.94lb