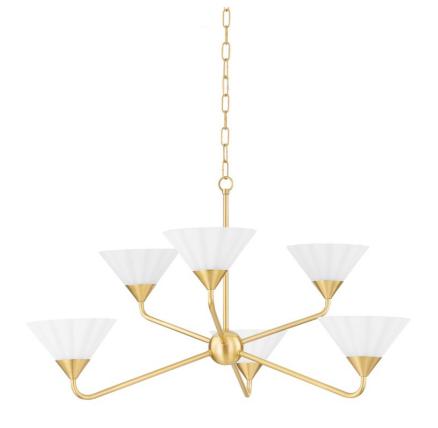

# **KELSEY**

H817806-AGB

Softly ruffled opal etched glass shades mounted on slender, curved arms give this stylish design a sculptural feel whether hanging from the ceiling or mounted on the wall. The Textured White finish produces a clean, monochromatic effect, while the Aged Brass finish option adds a hint of shine. Mounted for uplight and available as a wall sconce, bath, or chandelier, Kelsey works in spaces throughout the home. Part of our Home Ec. x Mitzi Tastemakers collection.

# **DIMENSIONS**

Height 19.25"

Width/Diameter 35.00"

Minimum Height 22.25"

Maximum Height 75.00"

Canopy/Backplate

Hanging Type 54"

Weight 13.94lb